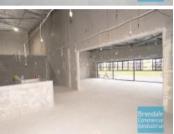

# 754M2 INDUSTRIAL WAREHOUSE WITH OFFICE EXCLUSIVE AGENCY

- 754m2 total space
- $\hbox{-} \ Newly constructed complex \\$
- Unit faces street
- 175m2 office area
- 579m2 warehouse space
- Air conditioned office
- Clean open plan office area
- Office over two levels
- Private kitchenette
- Private amenities (including shower)
- Separate male & female toilets
- $\hbox{-}\, \mathsf{Good}\, \mathsf{internal}\, \mathsf{racking}\, \mathsf{height}$
- High bay lighting
- Natural light in warehouse
- Direct street frontage
- Fully fenced site
- Excellent truck access
- Roller door access
- 10 car parking spaces
- 15kW Solar System included
- Painted warehouse walls
- 3 phase power
- General Industry zoning (GI)
- Allocated parking
- 20 radial kilometers to Brisbane CBD
- Strategic Northside location
- Good access to Airport Precinct, Sunshine Coast & Gold Coast via Bruce Hwy & Gateway Motorway
- $\hbox{-} Currently\,under\,construction\\$