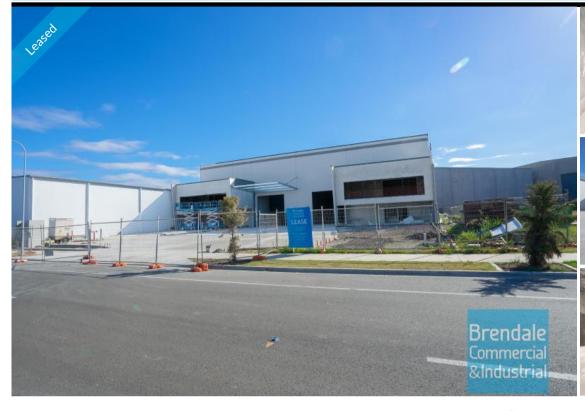

# 754M2 INDUSTRIAL WAREHOUSE WITH OFFICE EXCLUSIVE AGENCY

- 754m2 total space
- $\hbox{-} \ Newly constructed complex \\$
- Unit faces street
- 175m2 office area
- 579m2 warehouse space
- Air conditioned office
- Clean open plan office area
- Office over two levels
- Private kitchenette
- Private amenities (including shower)
- Separate male & female toilets
- $\hbox{-}\, \mathsf{Good}\, \mathsf{internal}\, \mathsf{racking}\, \mathsf{height}$
- High bay lighting
- Natural light in warehouse
- Direct street frontage
- Fully fenced site
- Excellent truck access
- Roller door access
- 10 car parking spaces
- 15kW Solar System included
- Painted warehouse walls
- 3 phase power
- General Industry zoning (GI)
- Allocated parking
- 20 radial kilometers to Brisbane CBD
- Strategic Northside location
- Good access to Airport Precinct, Sunshine Coast & Gold Coast via Bruce Hwy & Gateway Motorway
- $\hbox{-} Currently\,under\,construction\\$

### **LEASED**

754 Brendale 1569