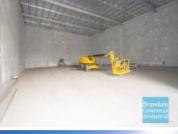

# 754M2 INDUSTRIAL WAREHOUSE WITH OFFICE EXCLUSIVE AGENCY

- 754m2 total space
- $\hbox{-} \ Newly constructed complex \\$
- Unit faces street
- 175m2 office area
- 579m2 warehouse space
- Air conditioned office
- Clean open plan office area
- Office over two levels
- Private kitchenette
- Private amenities (including shower)
- Separate male & female toilets
- $\hbox{-}\, \mathsf{Good}\, \mathsf{internal}\, \mathsf{racking}\, \mathsf{height}$
- High bay lighting
- Natural light in warehouse
- Direct street frontage
- Fully fenced site
- Excellent truck access
- Roller door access
- 10 car parking spaces
- 15kW Solar System included
- Painted warehouse walls
- 3 phase power
- General Industry zoning (GI)
- Allocated parking
- 20 radial kilometers to Brisbane CBD
- Strategic Northside location
- Good access to Airport Precinct, Sunshine Coast & Gold Coast via Bruce Hwy & Gateway Motorway
- $\hbox{-} Currently\,under\,construction\\$