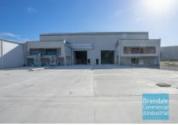

# 754M2 INDUSTRIAL WAREHOUSE WITH OFFICE EXCLUSIVE AGENCY

- 754m2 total space
- $\hbox{-} \ Newly constructed complex \\$
- Unit faces street
- 175m2 office area
- 579m2 warehouse space
- Air conditioned office
- Clean open plan office area
- Office over two levels
- Private kitchenette
- Private amenities (including shower)
- Separate male & female toilets
- $\hbox{-}\, \mathsf{Good}\, \mathsf{internal}\, \mathsf{racking}\, \mathsf{height}$
- High bay lighting
- Natural light in warehouse
- Direct street frontage
- Fully fenced site
- Excellent truck access
- Roller door access
- 10 car parking spaces
- 15kW Solar System included
- Painted warehouse walls
- 3 phase power
- General Industry zoning (GI)
- Allocated parking
- 20 radial kilometers to Brisbane CBD
- Strategic Northside location
- Good access to Airport Precinct, Sunshine Coast & Gold Coast via Bruce Hwy & Gateway Motorway
- $\hbox{-} Currently\,under\,construction\\$