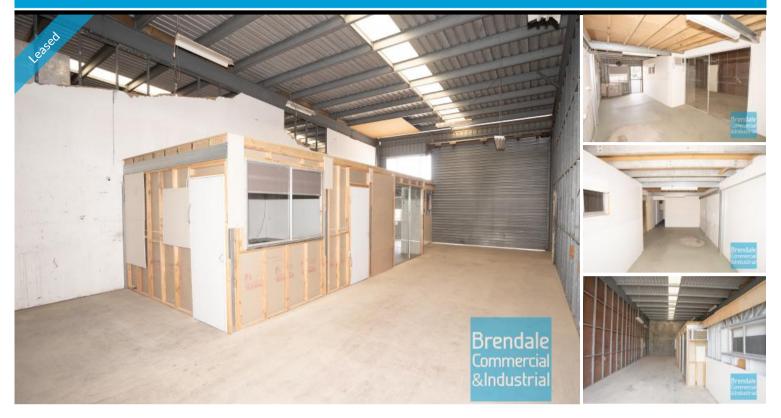

## 120M2 CLASSIC INDUSTRIAL OR STORAGE UNIT EXCLUSIVE AGENCY

- 120m2 total space
- Classic industrial or storage unit
- Ideal workshop
- Exterior hardstand/containers
- Semi-trailer access
- Excellent truck access
- Drive around access
- Ample onsite parking
- 3 phase power
- Light industry zoning
- Easy parking in complex
- Natural light in warehouse
- Strategic Northside location
- Moreton Bay Regional council is the second fastest growing area in Australia