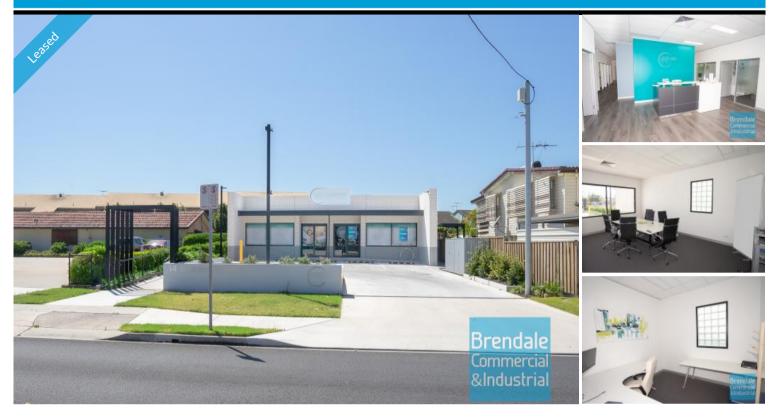

## 234M2 FREESTANDING OFFICE BUILDING **EXCLUSIVE AGENCY**

- Rare stand alone office site
- 234m2 freestanding building
- 607m2 total site
- Excellent location
- Recently constructed in 2019
- Professional office fitout included
- Air-conditioned
- Boardroom & reception areas
- Meeting & lunch areas
- 7 Managers offices
- Open office space
- Suspended ceiling & floor coverings included
- Data cabling included
- Private amenities (including shower)
- Private carpark
- Good signage opportunities
- Previously solicitors firm
- Opposite Strathpine shopping centre
- 500m walk from Strathpine railway station
- 150m from Pine Rivers Private Hospital + medical suites
- Strategic Northside location
- Moreton Bay Regional council is the second fastest growing area in Australia