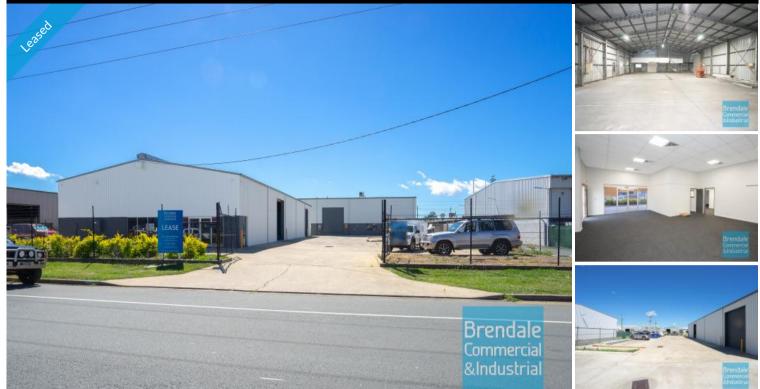

## **BRENDALE** 600M2 INDUSTRIAL WAREHOUSE WITH OFFICE EXCLUSIVE AGENCY

- 600m2 total space

- Front unit in complex
- Ideal for trade retail
- 2,597m2 total site
- 416m2 warehouse space
- 85m2 office area
- 49m2 mezzanine space
- Air conditioned office
- Office fitout included
- Reception area
- Managers offices
- Meeting area & staff breakout area
- Suspended ceiling & data cabling included
- Shop front access & showroom area
- Good signage opportunities
- Good internal racking height
- Private amenities (including shower)
- Fully fenced site
- 2 roller doors
- 7 car parking spaces
- 3 phase power
- General Industry zoning (GI)
- Mezzanine storage
- Wash down bay
- Located in the heart of Brendale
- Exterior hardstand/ containers
- Semi-trailer access
- Walking distance to Railway Station
- 20 radial kilometers to Brisbane CBD - Strategic Northside location
- Good access to Airport Precinct, Sunshine Coast & Gold Coast via Bruce Hwy & Gateway Motorway
- Alternative sizes available on site.

### **LEASED**

600 Brendale 1587