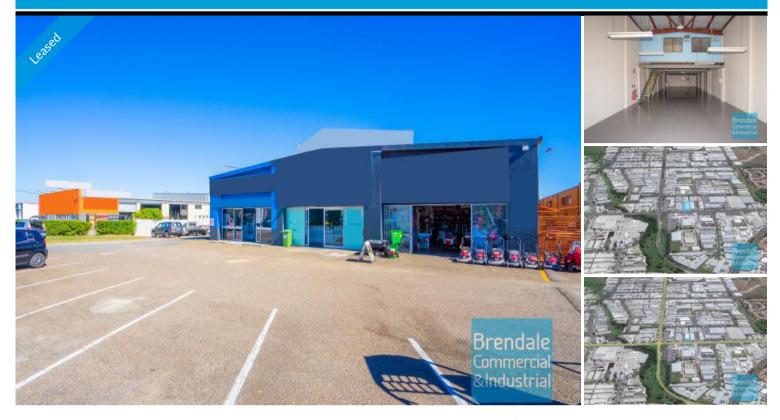

## 210M2 MAIN ROAD TRADE RETAIL UNIT EXCLUSIVE AGENCY

- 210m2 total space
- Main road frontage
- 142m2 ground floor showroom
- Freshly painted ready to occupy
- Ideal for trade retail
- 68m2 mezzanine space
- Good/maximum exposure
- Dual driveway access
- Excellent exposure
- Signage to main road
- Dual driveway access
- Excellent truck access
- Ample onsite parkingEasy parking in complex
- Walking distance to Railway Station
- Located near shops & business services
- 20 radial kilometers to Brisbane CBD
- Strategic Northside location
- Good access to Airport Precinct, Sunshine Coast & Gold Coast via Bruce Hwy & Gateway Motorway
- Alternative sizes are available

### Lease LEASED

Floor Area 210
Suburb Brendale
Address Unit 24/71 South Pine Rd
Property ID 1588