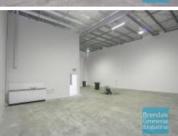

## 336M2 INDUSTRIAL UNIT WITH OFFICE **EXCLUSIVE AGENCY**

- 336m2 total space
- Tilt panel construction
- Modern complex
- 87m2 office area
- 249m2 warehouse space
- Boardroom area
- First floor office
- Reception area
- Private amenities (including shower)
- Disabled Toilet
- Container setdown area
- Semi-trailer access
- 2 allocated car parking spaces
- Ample customer carparking
- Solar system included
- Light industry zoning
- 3 phase power
- Electric roller door
- Easy parking in complex
- Good internal racking height
- High bay lighting
- Natural light in warehouse
- 20 radial kilometers to Brisbane CBD
- Good access to Airport Precinct, Sunshine Coast & Gold Coast via Bruce Hwy & Gateway Motorway