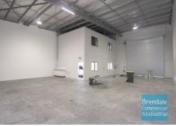

## 336M2 INDUSTRIAL UNIT WITH OFFICE **EXCLUSIVE AGENCY**

- 336m2 total space
- Tilt panel construction
- Modern complex
- 87m2 office area
- 249m2 warehouse space
- Boardroom area
- First floor office
- Reception area
- Private amenities (including shower)
- Disabled Toilet
- Container setdown area
- Semi-trailer access
- 2 allocated car parking spaces
- Ample customer carparking
- Solar system included
- Light industry zoning
- 3 phase power
- Electric roller door
- Easy parking in complex
- Good internal racking height
- High bay lighting
- Natural light in warehouse
- 20 radial kilometers to Brisbane CBD
- Good access to Airport Precinct, Sunshine Coast & Gold Coast via Bruce Hwy & Gateway Motorway