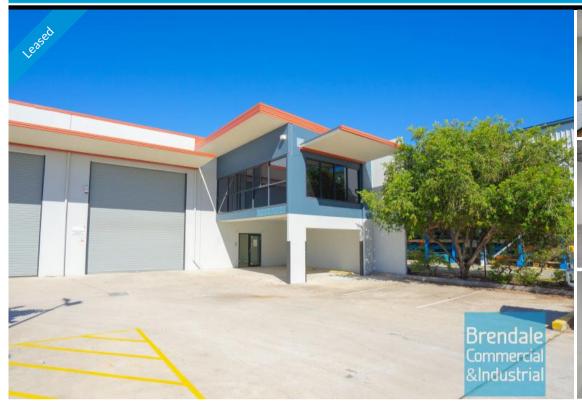

## 336M2 INDUSTRIAL UNIT WITH OFFICE **EXCLUSIVE AGENCY**

- 336m2 total space
- Tilt panel construction
- Modern complex
- 87m2 office area
- 249m2 warehouse space
- Boardroom area
- First floor office
- Reception area
- Private amenities (including shower)
- Disabled Toilet
- Container setdown area
- Semi-trailer access
- 2 allocated car parking spaces
- Ample customer carparking
- Solar system included
- Light industry zoning
- 3 phase power
- Electric roller door
- Easy parking in complex
- Good internal racking height
- High bay lighting
- Natural light in warehouse
- 20 radial kilometers to Brisbane CBD
- Good access to Airport Precinct, Sunshine Coast & Gold Coast via Bruce Hwy & Gateway Motorway