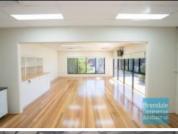

## 336M2 INDUSTRIAL UNIT WITH OFFICE **EXCLUSIVE AGENCY**

- 336m2 total space
- Tilt panel construction
- Modern complex
- 87m2 office area
- 249m2 warehouse space
- Boardroom area
- First floor office
- Reception area
- Private amenities (including shower)
- Disabled Toilet
- Container setdown area
- Semi-trailer access
- 2 allocated car parking spaces
- Ample customer carparking
- Solar system included
- Light industry zoning
- 3 phase power
- Electric roller door
- Easy parking in complex
- Good internal racking height
- High bay lighting
- Natural light in warehouse
- 20 radial kilometers to Brisbane CBD
- Good access to Airport Precinct, Sunshine Coast & Gold Coast via Bruce Hwy & Gateway Motorway