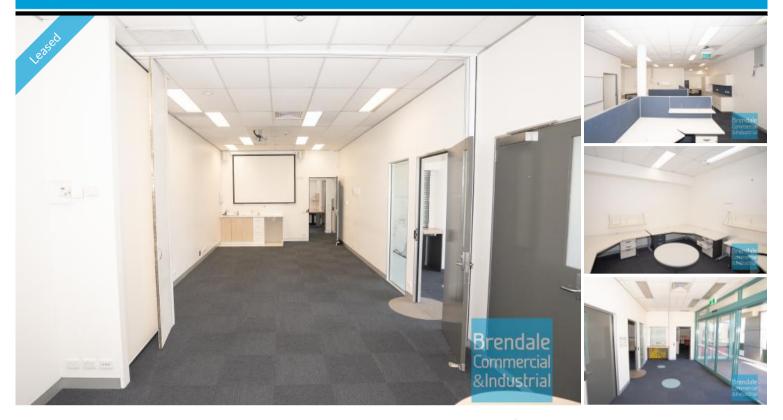

### 318M2 PROFESSIONAL OFFICE SUITE

- 318m2 office suite
- Air conditioned professional office
- Office fitout included
- Ground floor location
- Well maintained
- Vacant and ready to occupy
- Unit faces street
- Corner Site
- Clean open plan office area
- Fitout can be configured to suit
- Boardroom & reception areas
- Managers offices & meeting areas
- Training/function room
- Private kitchenette & lunch room
- Floor coverings & suspended ceiling included
- Data cabling & comms room
- Swipe card security access
- Onsite café in complex
- Private disabled amenities (including shower)
- Dual driveway access
- Located near shops & business services
- Centrally located
- Ample onsite parking
- 20 radial kilometers to Brisbane CBD
- Strategic Northside location
- Good access to Airport Precinct, Sunshine Coast & Gold Coast via Bruce Hwy & Gateway Motorway

#### **LEASED** Floor Area 318 Suburb Strathpine Address 9&10/454-458 Gympie Rd