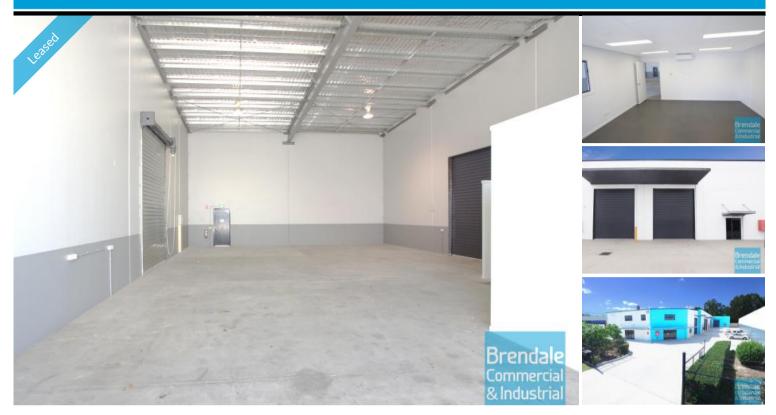

## 250M2 INDUSTRIAL UNIT WITH OFFICE **EXCLUSIVE AGENCY**

- 250m2 total space
- Tilt panel construction
- Well maintained tenancy
- Ideal small warehouse
- 30m2 office area
- 220m2 warehouse space
- Air conditioned office
- Natural light in warehouse
- Good internal racking height
- Electric roller door
- 3 phase power
- Private amenities
- Fully fenced site
- Ample onsite parking
- Allocated parking
- Service industry zoning
- Pole sign in complex
- Strategic Northside location
- Moreton Bay Regional council is the second fastest growing area in Australia
- Need more space? Larger sizes are available