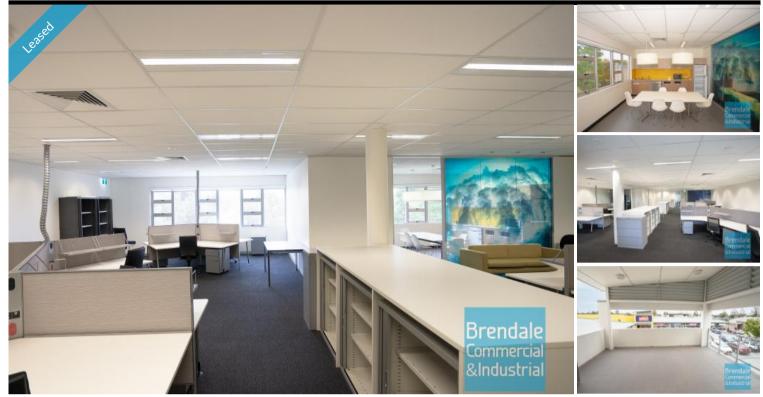

### STRATHPINE 18/328 Gympie Rd 325M2 PROFESSIONAL OFFICE SUITE EXCLUSIVE AGENCY

- 325m2 office suite

- First floor office in busy center on main road
- Professional office or medical suite
- Office fitout included (can be configured to suit)
- Glass partitioned offices
- Boardroom & reception area
- Managers offices
- Meeting & staff breakout areas
- Exclusive use outdoor balcony breakout area
- Large windows
- Lift access
- Private kitchenette & lunch room area
- Private amenities (including shower)
- Separate male & female toilets
- Disabled Toilet
- Suspended ceiling & floor coverings included
- Data cabling & comms room
- Onsite café in complex
- 10 car parking spaces
- Undercover parking
- 7 min walk to Strathpine railway station
- Well positioned on main road  $\&\ensuremath{\mathsf{opposite}}$  Strathpine center shopping center
- Located in Strathpine CBD near shops & business services
- Signage opportunity to Gympie Road
- Strategic Northside location
- Moreton Bay Regional council is the second fastest growing area in Australia

## **LEASED**

Floor Area Suburb Address Property ID 325 Strathpine 18/ 328 Gympie Rd 1601