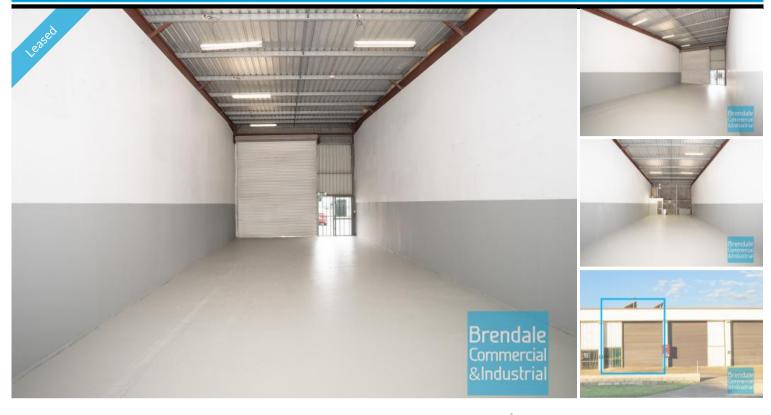

# 110M2 CLASSIC INDUSTRIAL OR STORAGE UNIT **EXCLUSIVE AGENCY**

- 110m2 total space
- Classic industrial or storage unit
- 110m2 warehouse space
- Private kitchenette
- Private amenities
- Direct street frontage
- Roller door access
- Ample onsite parking
- Light industry zoning
- Strategic Northside location

#### **LEASED** Floor Area 110 Suburb Lawnton Address 2/42 Paisley Drive Property ID 1602