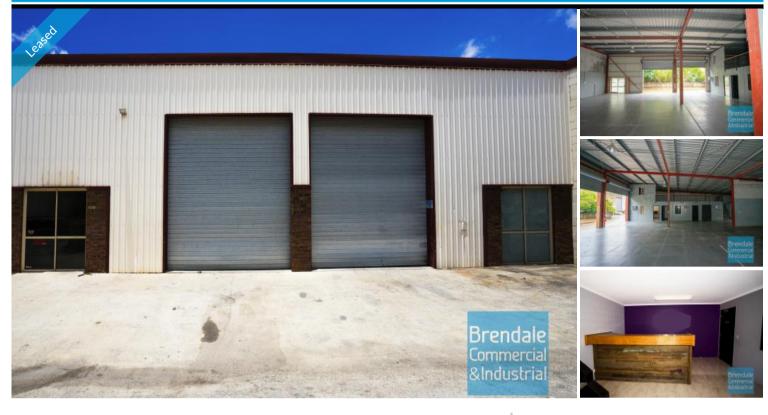

#### **BRENDALE**

330M2 CLASSIC INDUSTRIAL OR STORAGE UNIT EXCLUSIVE AGENCY

- 330m2 total space
- 6 car parking spaces
- 3 phase power
- Mezzanine storage
- Classic industrial or storage unit
- Office fit out included
- Managers offices
- Reception area
- $\hbox{-}\, \mathsf{Meeting}\, \mathsf{Area}$
- Well maintained
- Separate warehouse & office amenities
- Located in the Heart of Brendale
- Exterior hardstand/containers
- 2 roller doors
- General Industry zoning (GI)
- Allocated parking
- 20 radial kilometers to Brisbane CBD
- Strategic Northside location
- Good access to Airport Precinct, Sunshine Coast & Gold Coast via Bruce Hwy & Gateway Motorway

## **LEASED**

330 Brendale 1611