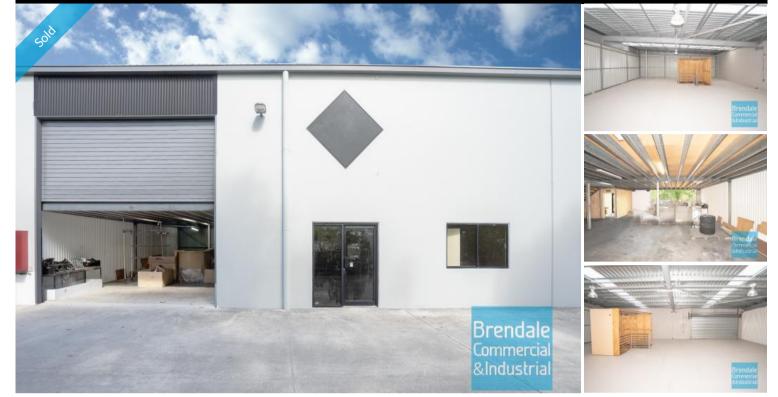

### **BRENDALE** [UNDER OFFER] 295M2 INDUSTRIAL UNIT WITH OFFICE

[UNDER OFFER: PLEASE CONTACT US FOR SIMILAR PROPERTIES]

- 295m2 total space
- Tilt panel construction
- Freshly painted ready to occupy
- Ideal small warehouse
- 51m2 office area
- 120m2 warehouse space
- 124m2 mezzanine space
- Office fitout included
- Reception area
- Managers offices
- Private amenities
- Located in the Heart of Brendale
- Roller door access
- Ample onsite parking
- 3 phase power
- General Industry zoning (GI)
- 20 radial kilometers to Brisbane CBD
- Strategic Northside location
- Good access to Airport Precinct, Sunshine Coast & Gold Coast via Bruce Hwy & Gateway Motorway