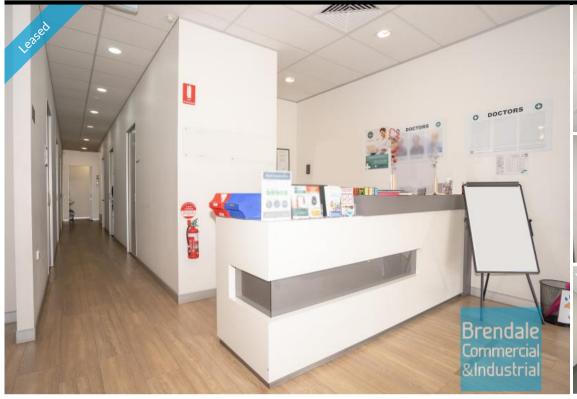

## [UNDER OFFER] 169M2 PROFESSIONAL OFFICE OR MEDICAL SUITE **EXCLUSIVE AGENCY**

[UNDER OFFER: PLEASE CONTACT US FOR SIMILAR PROPERTIES]

- 169m2 total space
- Office/ medical fitout included
- Ideal for associated medical/allied health or office
- Ideally located opposite Strathpine Central shopping center
- Existing medical fitout
- Ideal professional office
- Fitout can be configured to suit
- Reception area
- Private kitchenette
- Disabled Toilet
- Large medical practice onsite
- Onsite cafe in complex
- Ample onsite parking
- Undercover parking
- Easy parking in complex
- Walking distance to Strathpine Station
- Located near shops & business services
- 20 radial kilometers to Brisbane CBD
- Strategic Northside location
- Good access to Airport Precinct, Sunshine Coast & Gold Coast via Bruce Hwy & Gateway Motorway

#### Lease

**LEASED** Floor Area 169 Suburb Strathpine Address 13/328 Gympie Rd Property ID 1620