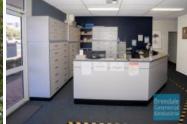

## **STRATHPINE** Suite 5/32 Dixon St [UNDER OFFER] 101M2 MEDICAL OR OFFICE SUITE **EXCLUSIVE AGENCY**

[UNDER OFFER: PLEASE CONTACT US FOR SIMILAR PROPERTIES]

- 101m2 total suite size
- Vacant and ready to occupy
- Front unit in Strathpine Specialist Centre medical complex
- Ideal medical, allied health or office
- Excellent adjacency to Pine Rivers Private Hospital & medical specialists
- Multiple treatment rooms
- Air conditioned suite
- Medical / office fitout included
- Hand basins/ plumbing in each treatment room
- Reception area
- Staff breakout area
- Suspended ceiling
- Floor coverings & data cabling included
- Fitout plan available on request
- Walking distance to Railway Station
- Located near shops & business services
- Opposite Strathpine Shopping Centre
- Join QML, GP, Healthscope and Diagnostic Imaging onsite
- Ample onsite parking
- Strategic Northside location
- Moreton Bay Regional council is the second fastest growing area in Australia