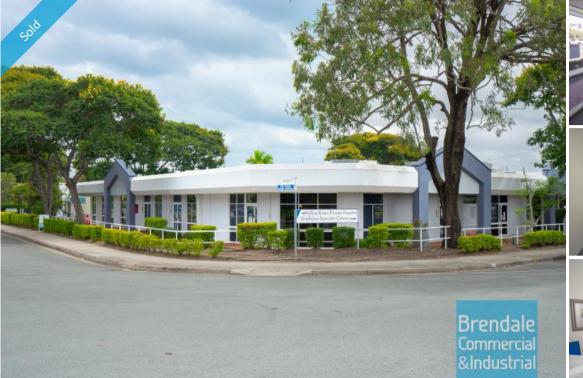

## **STRATHPINE** Suite 5/32 Dixon St [UNDER OFFER] 101M2 MEDICAL OR OFFICE SUITE **EXCLUSIVE AGENCY**

[UNDER OFFER: PLEASE CONTACT US FOR SIMILAR PROPERTIES]

- 101m2 total suite size
- Vacant and ready to occupy
- Front unit in Strathpine Specialist Centre medical complex
- Ideal medical, allied health or office
- Excellent adjacency to Pine Rivers Private Hospital & medical specialists
- Multiple treatment rooms
- Air conditioned suite
- Medical / office fitout included
- Hand basins/ plumbing in each treatment room
- Reception area
- Staff breakout area
- Suspended ceiling
- Floor coverings & data cabling included
- Fitout plan available on request
- Walking distance to Railway Station
- Located near shops & business services
- Opposite Strathpine Shopping Centre
- Join QML, GP, Healthscope and Diagnostic Imaging onsite
- Ample onsite parking
- Strategic Northside location
- Moreton Bay Regional council is the second fastest growing area in Australia

## SOLD

Floor Area Suburb Address Property ID

Sale

101 Strathpine Suite 5/32 Dixon St 1644