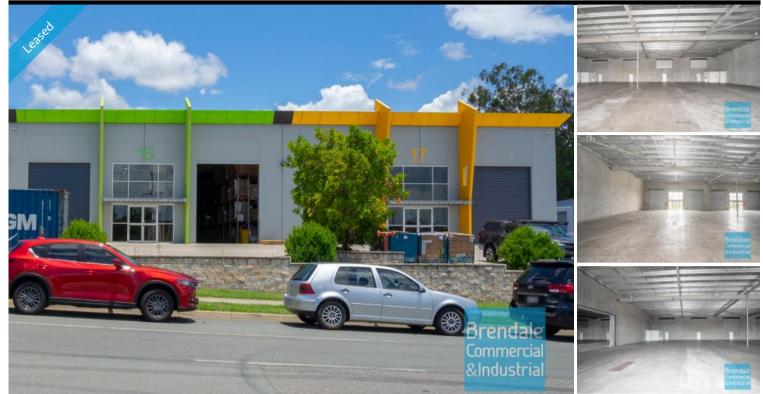

#### LAWNTON 16&17/31-79 Paisley Dr

1,000M2 INDUSTRIAL WAREHOUSE EXCLUSIVE AGENCY

- 1,000m2 total space
- Tilt panel construction
- 50m2 office area
- 950m2 warehouse space
- Air conditioned office
- Private Kitchenette
- Private Amenities
- Exterior hardstand/ containers
- Semi-trailer access
- 40ft container setdown area
- Direct street frontage
- 4 roller doors
- 10 car parking spaces
- 3 phase power
- General Industry zoning (GI)
- Allocated parking
- Shop front access
- Showroom area
- Good signage opportunities
- Good internal racking height
- High bay lighting
- Natural light in warehouse
- 20 radial kilometers to Brisbane CBD
- Strategic Northside location
- Good access to Airport Precinct, Sunshine Coast & Gold Coast via Bruce Hwy & Gateway Motorway
- Alternative sizes are available from 500m2.

## **LEASED**

Floor Area Suburb Address Property ID 1000 Lawnton 16&17/ 31-79 Paisley Dr 1647