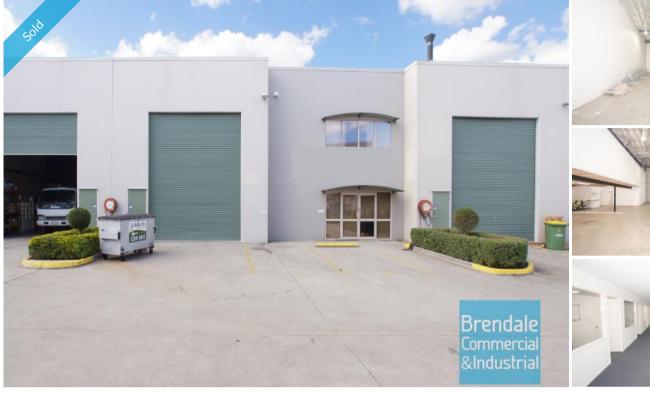

#### **BRENDALE**

Unit 4/21 Duntroon St

## 411M2 INDUSTRIAL WAREHOUSE WITH OFFICE EXCLUSIVE AGENCY

- 411m2 total space
- Tilt panel construction
- Freshly painted ready to occupy
- 161m2 office area
- 250m2 warehouse space
- Air conditioned office
- Office fitout included
- 4 Managers offices
- Clean open plan office area
- Boardroom & reception areas
- Office over two levels
- $\hbox{-} \operatorname{\mathsf{Good}} \operatorname{\mathsf{internal}} \operatorname{\mathsf{racking}} \operatorname{\mathsf{height}}$
- High bay lighting
- Natural light in warehouse
- Separate warehouse & office amenities
- Roller door access
- 4 car parking spaces
- Located in the Heart of Brendale
- 3 phase power
- General Industry zoning (GI)
- Allocated parking
- 20 radial kilometers to Brisbane CBD
- Strategic Northside location
- Good access to Airport Precinct, Sunshine Coast & Gold Coast via Bruce Hwy & Gateway Motorway