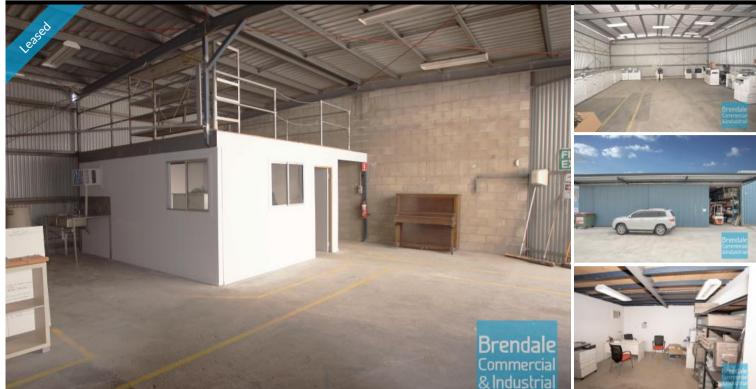

## LAWNTON 245M2 CLASSIC INDUSTRIAL OR STORAGE UNIT EXCLUSIVE AGENCY

- 245m2 total space

- Classic industrial or storage unit
- Access from main road
- 25m2 office area
- 220m2 warehouse/workshop area
- Fully fenced site
- Ample onsite parking
- Well priced to suit the market
- 20 radial kilometers to Brisbane CBD
- Strategic Northside location

- Good access to Airport Precinct, Sunshine Coast & Gold Coast via Bruce Hwy & Gateway Motorway

For more information or to arrange an inspection please call Brendale Commercial & Industrial

The Phone Code for this property is: 1654. Please quote this number when phoning or texting.

### **LEASED**

245 Lawnton 1654