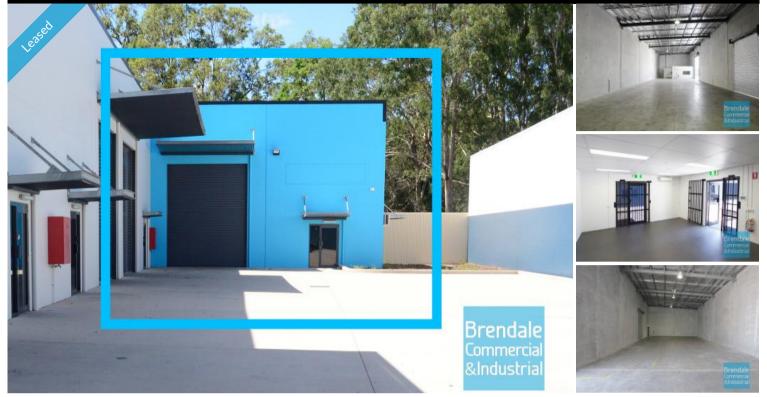

### LAWNTON Unit 6/12 Paisley Dr 350M2 INDUSTRIAL UNIT WITH OFFICE EXCLUSIVE AGENCY

- 350m2 total space
- Tilt panel construction
- Modern complex
- Well maintained
- Ideal for trade retail
- 30m2 office area
- 320m2 warehouse space
- Air conditioned office
- Clean open plan office area
- Floor coverings included
- Data cabling included
- Private amenities
- Access from main road
- Fully fenced site
- Semi-trailer access
- Dedicated hardstand area
- Roller door access
- 3 car parking spaces
- 3 phase power
- Electric roller door
- Light industry zoning
- Service industry zoning
- Good signage opportunities
- Pole sign in complex
- Good internal racking height
- High bay lighting
- Strategic Northside location
- Moreton Bay Regional council is the second fastest growing area in Australia

## LEASED

Floor Area Suburb Address Property ID 350 Lawnton Unit 6/ 12 Paisley Dr 1660