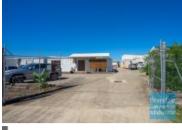

## **BRENDALE** [UNDER OFFER] 2,054M2 INDUSTRIAL SITE **EXCLUSIVE AGENCY**

[UNDER OFFER: PLEASE CONTACT US FOR SIMILAR PROPERTIES]

- 2,054m2 total site area
- Freestanding site
- Well priced opportunity in Brendale
- Ideal food processing site, development site or contractors site yard
- 264m2 office area
- 286m2 warehouse space
- 279m2 cold room/ clean room
- Approved temperature controlled refrigerated food processing area
- Ideal for Developer or Owner Occupier
- Reception & meeting area
- Managers offices
- Outdoor breakout area
- Located in the Heart of Brendale
- Opportunity to occupy, lease or sub-lease unused buildings
- Fully fenced site
- Exterior hardstand/ containers
- Roller door access
- Ample onsite parking
- General Industry zoning (GI)
- Great example of the Value in land banking in Brendale.
- 20 radial kilometers to Brisbane CBD
- Strategic Northside location