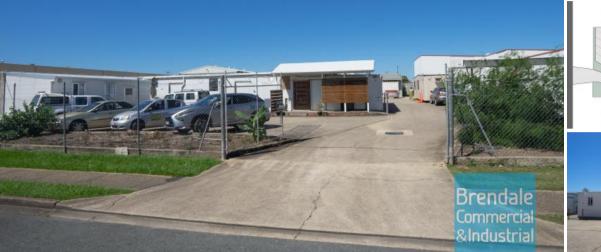

## **BRENDALE** [UNDER OFFER] 2,054M2 INDUSTRIAL SITE **EXCLUSIVE AGENCY**

[UNDER OFFER: PLEASE CONTACT US FOR SIMILAR PROPERTIES]

- 2,054m2 total site area
- Freestanding site
- Well priced opportunity in Brendale
- Ideal food processing site, development site or contractors site yard
- 264m2 office area
- 286m2 warehouse space
- 279m2 cold room/ clean room
- Approved temperature controlled refrigerated food processing area
- Ideal for Developer or Owner Occupier
- Reception & meeting area
- Managers offices
- Outdoor breakout area
- Located in the Heart of Brendale
- Opportunity to occupy, lease or sub-lease unused buildings
- Fully fenced site
- Exterior hardstand/ containers
- Roller door access
- Ample onsite parking
- General Industry zoning (GI)
- Great example of the Value in land banking in Brendale.
- 20 radial kilometers to Brisbane CBD
- Strategic Northside location