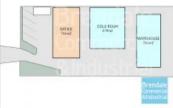

## **BRENDALE** [UNDER OFFER] 2,054M2 INDUSTRIAL SITE **EXCLUSIVE AGENCY**

[UNDER OFFER: PLEASE CONTACT US FOR SIMILAR PROPERTIES]

- 2,054m2 total site area
- Freestanding site
- Well priced opportunity in Brendale
- Ideal food processing site, development site or contractors site yard
- 264m2 office area
- 286m2 warehouse space
- 279m2 cold room/ clean room
- Approved temperature controlled refrigerated food processing area
- Ideal for Developer or Owner Occupier
- Reception & meeting area
- Managers offices
- Outdoor breakout area
- Located in the Heart of Brendale
- Opportunity to occupy, lease or sub-lease unused buildings
- Fully fenced site
- Exterior hardstand/ containers
- Roller door access
- Ample onsite parking
- General Industry zoning (GI)
- Great example of the Value in land banking in Brendale.
- 20 radial kilometers to Brisbane CBD
- Strategic Northside location