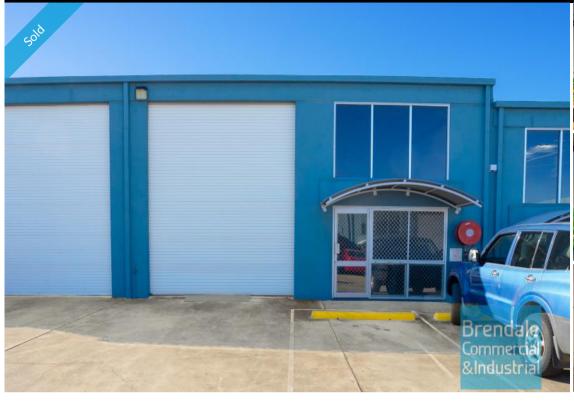

## 193M2 CLASSIC INDUSTRIAL OR STORAGE UNIT EXCLUSIVE AGENCY

- 193m2 total space
- Neat industrial unit
- Tilt panel construction
- Ideal small workshop or small warehouse
- 153m2 warehouse space
- 40m2 mezzanine space
- Private kitchenette
- Private amenities - Roller door access
- Rollel dool access
- Ample onsite parking
- Mezzanine storage
- Container height roller door
- Personnel entry door
- General Industry zoning (GI)
- High bay lighting
- Natural light in warehouse
- $\hbox{-}\, \mathsf{Good}\, \mathsf{internal}\, \mathsf{racking}\, \mathsf{height}$
- Security alarm fitted
- Roof insulated to keep cool in summer
- 20 radial kilometers to Brisbane CBD
- Strategic Northside location
- Good access to Airport Precinct, Sunshine Coast & Gold Coast via Bruce Hwy & Gateway Motorway