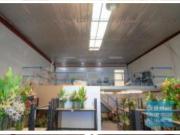

## 193M2 CLASSIC INDUSTRIAL OR STORAGE UNIT EXCLUSIVE AGENCY

- 193m2 total space
- Neat industrial unit
- Tilt panel construction
- Ideal small workshop or small warehouse
- 153m2 warehouse space
- 40m2 mezzanine space
- Private kitchenette
- Private amenities - Roller door access
- Rollel dool access
- Ample onsite parking
- Mezzanine storage
- Container height roller door
- Personnel entry door
- General Industry zoning (GI)
- High bay lighting
- Natural light in warehouse
- $\hbox{-}\, \mathsf{Good}\, \mathsf{internal}\, \mathsf{racking}\, \mathsf{height}$
- Security alarm fitted
- Roof insulated to keep cool in summer
- 20 radial kilometers to Brisbane CBD
- Strategic Northside location
- Good access to Airport Precinct, Sunshine Coast & Gold Coast via Bruce Hwy & Gateway Motorway