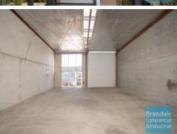

## 193M2 CLASSIC INDUSTRIAL OR STORAGE UNIT EXCLUSIVE AGENCY

- 193m2 total space
- Neat industrial unit
- Tilt panel construction
- Ideal small workshop or small warehouse
- 153m2 warehouse space
- 40m2 mezzanine space
- Private kitchenette
- Private amenities - Roller door access
- Rollel dool access
- Ample onsite parking
- Mezzanine storage
- Container height roller door
- Personnel entry door
- General Industry zoning (GI)
- High bay lighting
- Natural light in warehouse
- $\hbox{-}\, \mathsf{Good}\, \mathsf{internal}\, \mathsf{racking}\, \mathsf{height}$
- Security alarm fitted
- Roof insulated to keep cool in summer
- 20 radial kilometers to Brisbane CBD
- Strategic Northside location
- Good access to Airport Precinct, Sunshine Coast & Gold Coast via Bruce Hwy & Gateway Motorway