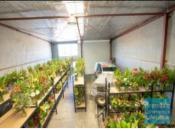

## 193M2 CLASSIC INDUSTRIAL OR STORAGE UNIT EXCLUSIVE AGENCY

- 193m2 total space
- Neat industrial unit
- Tilt panel construction
- Ideal small workshop or small warehouse
- 153m2 warehouse space
- 40m2 mezzanine space
- Private kitchenette
- Private amenities - Roller door access
- Rollel dool access
- Ample onsite parking
- Mezzanine storage
- Container height roller door
- Personnel entry door
- General Industry zoning (GI)
- High bay lighting
- Natural light in warehouse
- $\hbox{-}\, \mathsf{Good}\, \mathsf{internal}\, \mathsf{racking}\, \mathsf{height}$
- Security alarm fitted
- Roof insulated to keep cool in summer
- 20 radial kilometers to Brisbane CBD
- Strategic Northside location
- Good access to Airport Precinct, Sunshine Coast & Gold Coast via Bruce Hwy & Gateway Motorway