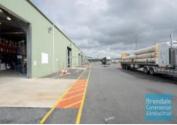

#### **BRENDALE**

[UNDER OFFER] 960M2 INDUSTRIAL WAREHOUSE EXCLUSIVE AGENCY

[UNDER OFFER: PLEASE CONTACT US FOR SIMILAR PROPERTIES]

- 960m2 total space
- Exceptional value per m2 & priced to suit the market
- Dual driveway access
- Semi-trailer truck access
- B-Double truck drive-through site
- 4 roller doors
- Ample onsite parking
- 3 phase power
- General Industry zoning (GI)
- Good internal racking height
- Natural light in warehouse
- 20 radial kilometers to Brisbane CBD
- Strategic Northside location
- Good access to Airport Precinct, Sunshine Coast & Gold Coast via Bruce Hwy & Gateway Motorway