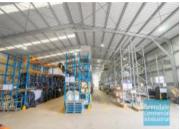

#### **BRENDALE**

[UNDER OFFER] 960M2 INDUSTRIAL WAREHOUSE EXCLUSIVE AGENCY

[UNDER OFFER: PLEASE CONTACT US FOR SIMILAR PROPERTIES]

- 960m2 total space
- Exceptional value per m2 & priced to suit the market
- Dual driveway access
- Semi-trailer truck access
- B-Double truck drive-through site
- 4 roller doors
- Ample onsite parking
- 3 phase power
- General Industry zoning (GI)
- Good internal racking height
- Natural light in warehouse
- 20 radial kilometers to Brisbane CBD
- Strategic Northside location
- Good access to Airport Precinct, Sunshine Coast & Gold Coast via Bruce Hwy & Gateway Motorway