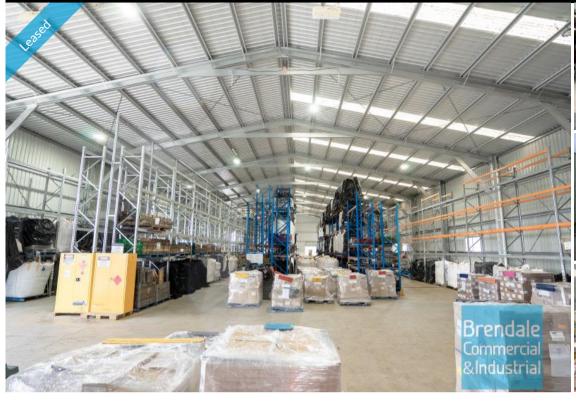

#### **BRENDALE**

[UNDER OFFER] 960M2 INDUSTRIAL WAREHOUSE EXCLUSIVE AGENCY

[UNDER OFFER: PLEASE CONTACT US FOR SIMILAR PROPERTIES]

- 960m2 total space
- Exceptional value per m2 & priced to suit the market
- Dual driveway access
- Semi-trailer truck access
- B-Double truck drive-through site
- 4 roller doors
- Ample onsite parking
- 3 phase power
- General Industry zoning (GI)
- Good internal racking height
- Natural light in warehouse
- 20 radial kilometers to Brisbane CBD
- Strategic Northside location
- Good access to Airport Precinct, Sunshine Coast & Gold Coast via Bruce Hwy & Gateway Motorway