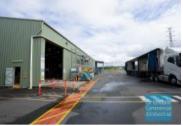

#### **BRENDALE**

[UNDER OFFER] 960M2 INDUSTRIAL WAREHOUSE EXCLUSIVE AGENCY

[UNDER OFFER: PLEASE CONTACT US FOR SIMILAR PROPERTIES]

- 960m2 total space
- Exceptional value per m2 & priced to suit the market
- Dual driveway access
- Semi-trailer truck access
- B-Double truck drive-through site
- 4 roller doors
- Ample onsite parking
- 3 phase power
- General Industry zoning (GI)
- Good internal racking height
- Natural light in warehouse
- 20 radial kilometers to Brisbane CBD
- Strategic Northside location
- Good access to Airport Precinct, Sunshine Coast & Gold Coast via Bruce Hwy & Gateway Motorway