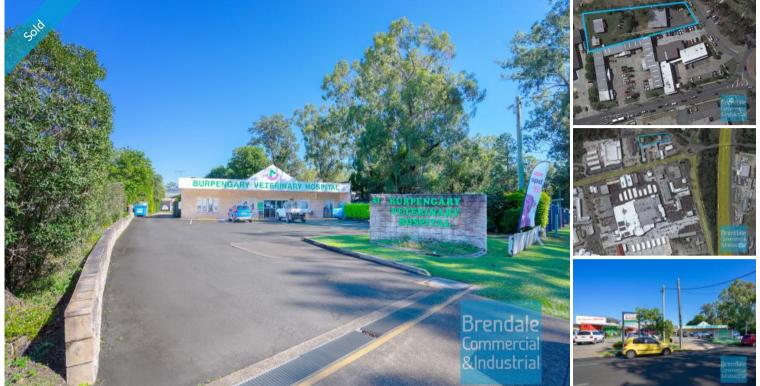

## **Brendale Commercial & Industrial**

BURPENGARY <sup>51 Progress Rd</sup> [UNDER OFFER] 2,782M2 TENANTED INVESTMENT WITH DEVELOPMENT POTENTIAL EXCLUSIVE AGENCY

[UNDER OFFER: PLEASE CONTACT US FOR SIMILAR PROPERTIES]

- 2,782m2 total site area
- Ideal tenanted investment with development potential
- Freestanding building
- Commercial development land
- Excellent location near Station Rd (main street)
- Located near Bruce Highway entry/exit to township
- Tenanted investment
- Long term veterinary tenant (22 years+ on site)
- Leased to a national head company
- Currently returning \$119,000 PA + outgoings + GST
- Lease runs for another 4 years with options
- Optimal long-term development potential or land-banking site
- Centre zoning
- 200m2 tenanted building
- Located near shops & business services
- Regular shaped allotment ideal for development
- Site includes holding income
- Very low existing site cover (options to create new build or stage development STCA)
- Strategic Northside location

## **SOLD**

Floor Area Suburb Address Property ID 200 Burpengary 51 Progress Rd 1679