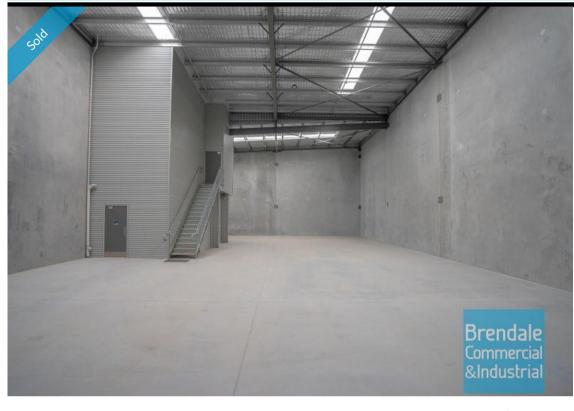

#### [UNDER OFFER] 450M2 INDUSTRIAL UNIT WITH OFFICE

[UNDER OFFER: PLEASE CONTACT US FOR SIMILAR PROPERTIES]

- 450m2 total space
- Newly constructed complex
- 50m2 office area
- 400m2 warehouse space
- First floor office
- Private amenities (including shower)
- Access from main road
- Located in the Heart of Brendale
- Roller door access
- Ample onsite parking
- General Industry zoning (GI)
- Ideal for Owner Occupier
- Easy parking in complex
- Good internal racking height
- High bay lighting
- Natural light in warehouse
- 20 radial kilometres to Brisbane CBD
- Strategic Northside location
- Good access to Airport Precinct, Sunshine Coast & Gold Coast via Bruce Hwy & Gateway Motorway
- Alternative sizes are available

## SOLD

Floor Area 450 Suburb Brendale Address Unit 5/92/133 South Pine Rd Property ID 1681