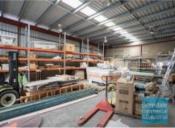

## 181M2 CLASSIC INDUSTRIAL OR STORAGE UNIT **EXCLUSIVE AGENCY**

- 181m2 total space
- Classic industrial or storage unit
- Unit faces street
- Corner Site
- Dual driveway access
- Roller door access
- Private amenities
- Shower cubicle
- Ample onsite parking
- Personnel entry door
- High bay lighting
- Natural light in warehouse
- 20 radial kilometers to Brisbane CBD
- Strategic Northside location
- Good access to Airport Precinct, Sunshine Coast & Gold Coast via Bruce Hwy & Gateway Motorway