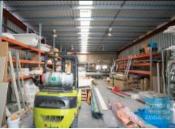

## 181M2 CLASSIC INDUSTRIAL OR STORAGE UNIT **EXCLUSIVE AGENCY**

- 181m2 total space
- Classic industrial or storage unit
- Unit faces street
- Corner Site
- Dual driveway access
- Roller door access
- Private amenities
- Shower cubicle
- Ample onsite parking
- Personnel entry door
- High bay lighting
- Natural light in warehouse
- 20 radial kilometers to Brisbane CBD
- Strategic Northside location
- Good access to Airport Precinct, Sunshine Coast & Gold Coast via Bruce Hwy & Gateway Motorway