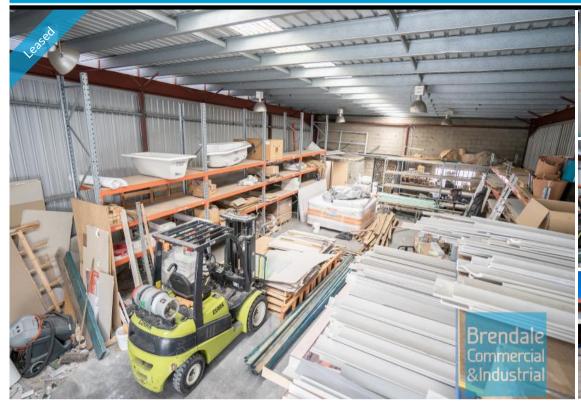

## 181M2 CLASSIC INDUSTRIAL OR STORAGE UNIT **EXCLUSIVE AGENCY**

- 181m2 total space
- Classic industrial or storage unit
- Unit faces street
- Corner Site
- Dual driveway access
- Roller door access
- Private amenities
- Shower cubicle
- Ample onsite parking
- Personnel entry door
- High bay lighting
- Natural light in warehouse
- 20 radial kilometers to Brisbane CBD
- Strategic Northside location
- Good access to Airport Precinct, Sunshine Coast & Gold Coast via Bruce Hwy & Gateway Motorway