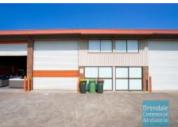

## 181M2 CLASSIC INDUSTRIAL OR STORAGE UNIT **EXCLUSIVE AGENCY**

- 181m2 total space
- Classic industrial or storage unit
- Unit faces street
- Corner Site
- Dual driveway access
- Roller door access
- Private amenities
- Shower cubicle
- Ample onsite parking
- Personnel entry door
- High bay lighting
- Natural light in warehouse
- 20 radial kilometers to Brisbane CBD
- Strategic Northside location
- Good access to Airport Precinct, Sunshine Coast & Gold Coast via Bruce Hwy & Gateway Motorway