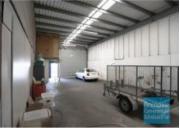

## **LAWNTON**

[UNDER OFFER] 110M2 CLASSIC INDUSTRIAL OR STORAGE UNIT EXCLUSIVE AGENCY

[UNDER OFFER: PLEASE CONTACT US FOR SIMILAR PROPERTIES]

- 110m2 total space
- Classic industrial or storage unit
- Ideal small workshop or warehouse
- Ideal builders/ trade storage unit
- Roller door access
- Personnel door access
- Semi-trailer access
- Excellent truck access
- Drive around access
- Exterior hardstand/ containers
- Shared amenities
- Ample onsite parking
- 3 phase power
- Light industry zoning
- Easy parking in complex
- Natural light in warehouse
- Strategic Northside location
- Moreton Bay Regional council is the second fastest growing area in Australia