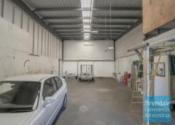

## **LAWNTON**

[UNDER OFFER] 110M2 CLASSIC INDUSTRIAL OR STORAGE UNIT EXCLUSIVE AGENCY

[UNDER OFFER: PLEASE CONTACT US FOR SIMILAR PROPERTIES]

- 110m2 total space
- Classic industrial or storage unit
- Ideal small workshop or warehouse
- Ideal builders/ trade storage unit
- Roller door access
- Personnel door access
- Semi-trailer access
- Excellent truck access
- Drive around access
- Exterior hardstand/ containers
- Shared amenities
- Ample onsite parking
- 3 phase power
- Light industry zoning
- Easy parking in complex
- Natural light in warehouse
- Strategic Northside location
- Moreton Bay Regional council is the second fastest growing area in Australia