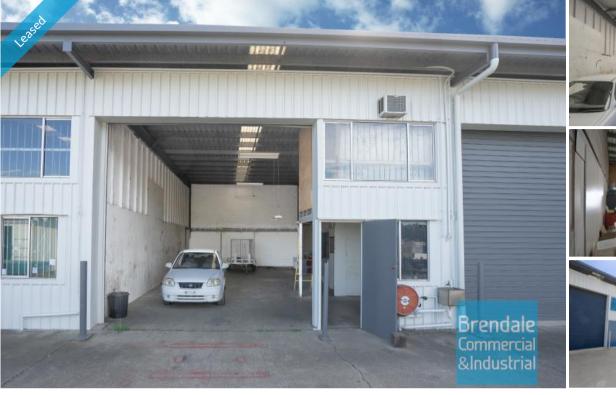

## **LAWNTON**

[UNDER OFFER] 110M2 CLASSIC INDUSTRIAL OR STORAGE UNIT EXCLUSIVE AGENCY

[UNDER OFFER: PLEASE CONTACT US FOR SIMILAR PROPERTIES]

- 110m2 total space
- Classic industrial or storage unit
- Ideal small workshop or warehouse
- Ideal builders/ trade storage unit
- Roller door access
- Personnel door access
- Semi-trailer access
- Excellent truck access
- Drive around access
- Exterior hardstand/ containers
- Shared amenities
- Ample onsite parking
- 3 phase power
- Light industry zoning
- Easy parking in complex
- Natural light in warehouse
- Strategic Northside location
- Moreton Bay Regional council is the second fastest growing area in Australia

# **LEASED**

110 Lawnton 1683