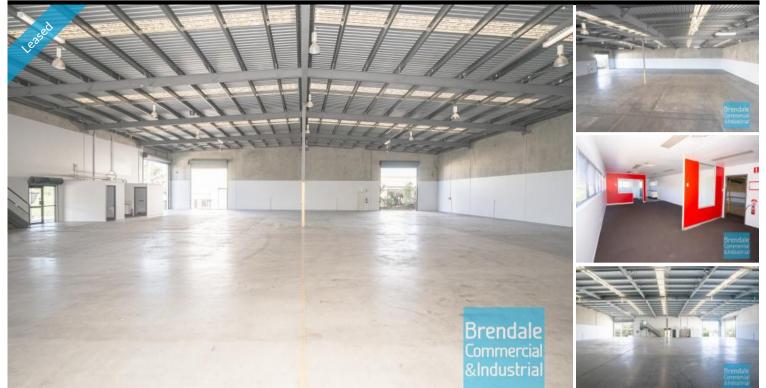

#### **BRENDALE** 1.075M2 INDUSTRIAL WAREHOUSE WITH OFFICE

- 1,075m2 total building space
- Additional 120m2 of secure hardstand
- Main road frontage
- Tilt panel construction
- 1,000m2 warehouse space
- 75m2 first-floor office
- Glass partitioned offices
- Floor coverings, blinds, data cabling & suspended ceiling
- Private amenities (including shower)
- Separate male, female & disabled toilets
- Private kitchenette
- Lunch room area
- Dual driveway access
- 4 Container height roller doors
- 10 car parking spaces
- Allocated parking
- 3 phase power
- General Industry zoning (GI)
- Exterior hardstand/ containers
- Semi-trailer access
- Located in the Heart of Brendale
- Fenced yard area
- Good/ maximum exposure
- Good signage opportunities
- Good internal racking height
- High bay lighting
- Natural light in the warehouse
- Allocated secure hardstand area
- 20 radial kilometers to Brisbane CBD
- Strategic Northside location

- Good access to Airport Precinct, Sunshine Coast & Gold Coast via Bruce Hwy & Gateway Motorway

For more information or to arrange an inspection please call Bill Mcilwraith or Stan Topp of Brendale Commercial & Industrial