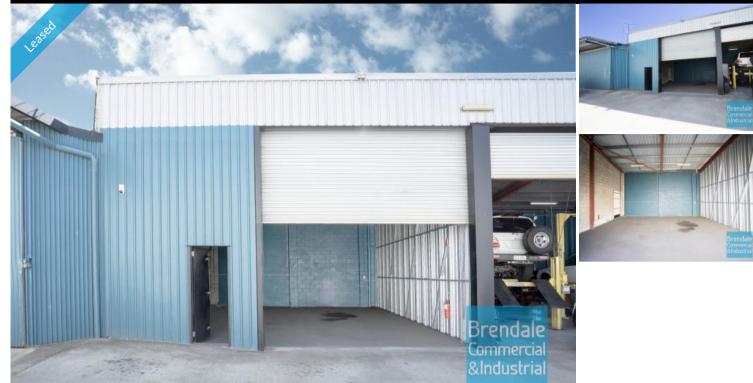

## LAWNTON 2/664 Gympie Rd [UNDER OFFER] 80M2 CLASSIC INDUSTRIAL OR STORAGE UNIT EXCLUSIVE AGENCY

[UNDER OFFER: PLEASE CONTACT US FOR SIMILAR PROPERTIES]

- 80m2 total space
- Classic industrial unit
- Ideal small workshop or storage unit
- Well priced to suit the market
- Access from main road
- Roller door access
- Personnel door access
- Ample onsite parking
- 20 radial kilometers to Brisbane CBD
- Strategic Northside location

- Good access to Airport Precinct, Sunshine Coast & Gold Coast via Bruce Hwy & Gateway Motorway

For more information or to arrange an inspection please call THE EXCLUSIVE AGENT Bill Mcilwraith of Brendale Commercial & Industrial