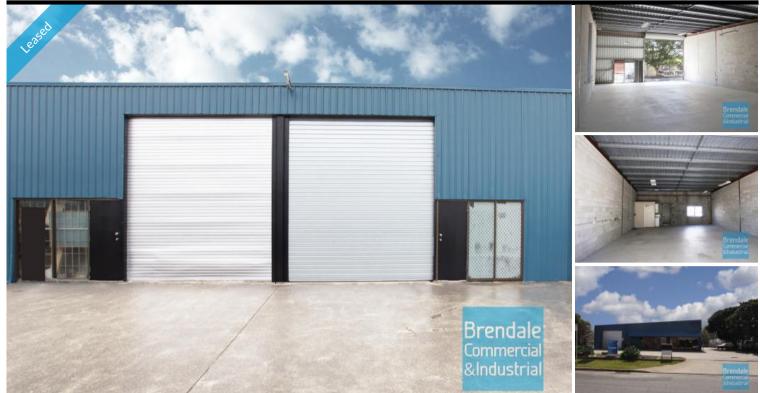

### BRENDALE Unit 6/12 Duntroon St

[UNDER OFFER] 160M2 CLASSIC INDUSTRIAL UNIT EXCLUSIVE AGENCY

[UNDER OFFER: PLEASE CONTACT US FOR SIMILAR PROPERTIES]

- 160m2 total space
- Classic industrial or storage unit
- Ideal small workshop or warehouse
- Small office area
- Private amenities
- Roller door access
- Ample onsite parking
- 3 phase power
- General Industry zoning (GI)
- Natural light in warehouse
- 20 radial kilometers to Brisbane CBD
- Strategic Northside location
- Good access to Airport Precinct, Sunshine Coast & Gold Coast via Bruce Hwy & Gateway Motorway

## **LEASED**

Floor Area Suburb Address Property ID 160 Brendale Unit 6/ 12 Duntroon St 1687