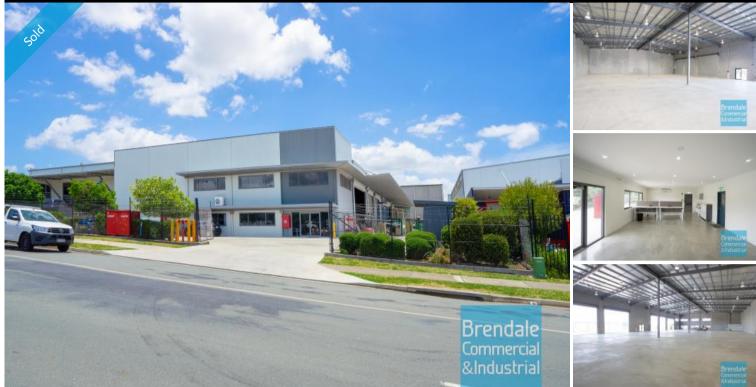

## BRENDALE [UNDER OFFER] 1,504M2 INDUSTRIAL FREESTANDER EXCLUSIVE AGENCY

[UNDER OFFER: PLEASE CONTACT US FOR SIMILAR PROPERTIES]

- 1,504m2 total building space
- Freestanding building
- 2,720m2 total site
- 70m2 office area
- 1,434m2 warehouse space
- Tilt panel construction
- Air conditioned office
- Clean open plan office area
- Lunch room area
- Separate warehouse & office amenities
- High bay lighting
- Natural light in warehouse
- Clearspan-style warehouse
- Good internal racking height
- Mezzanine over office
- Exterior hardstand/ containers
- Fully fenced site
- 6 roller doors
- 2 x 6.5m wide roller door access
- 21 car parking spaces - Semi-trailer access
- 3 phase power
- S priase power
- General Industry zoning (GI)
- 20 radial kilometers to Brisbane CBD
- Strategic Northside location

- Good access to Airport Precinct, Sunshine Coast & Gold Coast via Bruce Hwy & Gateway Motorway

For more information or to arrange an inspection please call THE EXCLUSIVE AGENTS Stan Topp of Brendale Commercial & Industrial