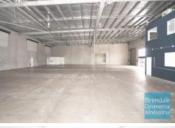

# 1,050M2 INDUSTRIAL WAREHOUSE WITH OFFICE EXCLUSIVE AGENCY

- 1,050m2 total space
- 100m2 office area
- 950m2 warehouse space
- Tilt panel construction
- Modern complex
- Air conditioned office
- Office fitout included
- Reception area
- Office over two levels
- Data cabling included
- Floor coverings & suspended ceiling
- Office overlooks warehouse
- Container height electric roller door
- 4 roller doors
- 10 car parking spaces
- $\hbox{-} \ General\ Industry\ zoning\ (GI)$
- Well priced to suit the market
- Good internal racking height
- High bay lighting
- Natural light in warehouse
- Private kitchenette
- Disabled Toilet
- Private amenities (including shower)
- Dual driveway access
- Exterior hardstand/containers
- Semi-trailer access
- 3 phase power
- 20 radial kilometres to Brisbane CBD
- Strategic Northside location
- Good access to Airport Precinct, Sunshine Coast & Gold Coast via Bruce Hwy & Gateway Motorway
- Alternative sizes are available from 500m2 2,050m2