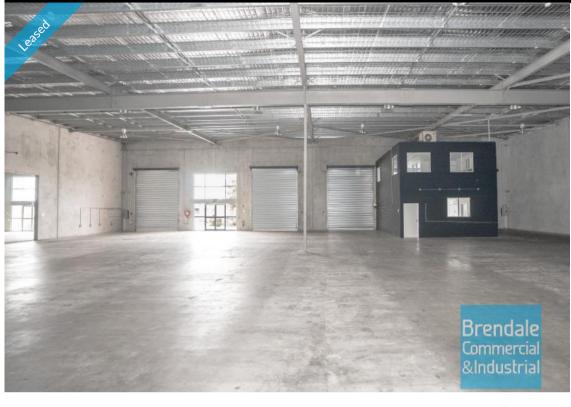

# 1,050M2 INDUSTRIAL WAREHOUSE WITH OFFICE EXCLUSIVE AGENCY

- 1,050m2 total space
- 100m2 office area
- 950m2 warehouse space
- Tilt panel construction
- Modern complex
- Air conditioned office
- Office fitout included
- Reception area
- Office over two levels
- Data cabling included
- Floor coverings & suspended ceiling
- Office overlooks warehouse
- Container height electric roller door
- 4 roller doors
- 10 car parking spaces
- $\hbox{-} \ General\ Industry\ zoning\ (GI)$
- Well priced to suit the market
- Good internal racking height
- High bay lighting
- Natural light in warehouse
- Private kitchenette
- Disabled Toilet
- Private amenities (including shower)
- Dual driveway access
- Exterior hardstand/containers
- Semi-trailer access
- 3 phase power
- 20 radial kilometres to Brisbane CBD
- Strategic Northside location
- Good access to Airport Precinct, Sunshine Coast & Gold Coast via Bruce Hwy & Gateway Motorway
- Alternative sizes are available from 500m2 2,050m2