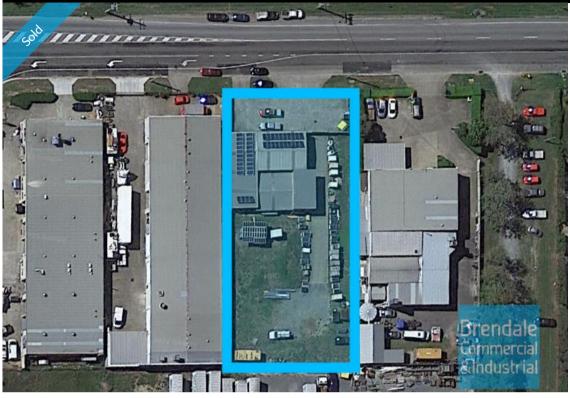

## **LAWNTON**

[UNDER OFFER] 2,043M2 SITE WITH FREESTANDING INDUSTRIAL EXCLUSIVE AGENCY

[UNDER OFFER: PLEASE CONTACT US FOR SIMILAR PROPERTIES]

- 2,043m2 total site
- 400m2 freestanding building
- Occupy entire site
- Industrial development land
- Low site cover ideal for development
- 100m2 office area
- $\hbox{-}\ 300m2\,ware house\,space$
- Air conditioned office
- Office fitout included
- Boardroom & reception area
- Managers offices & meeting area
- Suspended ceiling & floor coverings included
- Data cabling included
- Separate warehouse & office amenities
- Dual driveway access
- 4 roller doors
- Fully fenced site
- Large yard space for containers/hardstand
- 3 phase power
- Light industry zoning
- 20 radial kilometers to Brisbane CBD
- Strategic Northside location
- Located opposite proposed housing estate
- Located near the new USQ Moreton Bay university precinct
- Good access to Airport Precinct, Sunshine Coast & Gold Coast via Bruce Hwy & Gateway Motorway