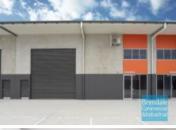

#### [UNDER OFFER] 253M2 MODERN TENANTED INVESTMENT

#### [UNDER OFFER: PLEASE CONTACT US FOR SIMILAR PROPERTIES]

- 253m2 tenanted investment
- $\hbox{-} Front\, unit\, in\, complex$
- Newly constructed complex
- $\hbox{-}\operatorname{\sf Tilt}\operatorname{\sf panel}\operatorname{\sf construction}$
- Leased until 2023 + 3yr option
- 4% annual increases
- Currently returning \$38,750 PA + outs
- Tenant pays 100% of outgoings
- 1yr old building, offering excellent upside + good depreciation schedule
- Modern complex/ neat industrial
- 49m2 office area
- 204m2 warehouse space
- First floor office
- Private amenities (including shower)
- Located in the Heart of Brendale  $\,$
- Roller door access
- Ample onsite parking
- General Industry zoning (GI)
- Easy parking in complex
- Good internal racking height
- High bay lighting
- Natural light in warehouse
- 20 radial kilometers to Brisbane CBD
- Strategic Northside location
- Good access to Airport Precinct, Sunshine Coast & Gold Coast via Bruce Hwy & Gateway Motorway
- Alternative sizes are available