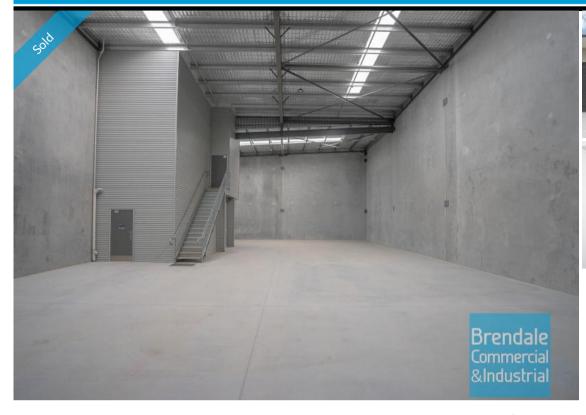

#### [UNDER OFFER] 253M2 MODERN TENANTED INVESTMENT

#### [UNDER OFFER: PLEASE CONTACT US FOR SIMILAR PROPERTIES]

- 253m2 tenanted investment
- $\hbox{-} Front\, unit\, in\, complex$
- Newly constructed complex
- $\hbox{-}\operatorname{\sf Tilt}\operatorname{\sf panel}\operatorname{\sf construction}$
- Leased until 2023 + 3yr option
- 4% annual increases
- Currently returning \$38,750 PA + outs
- Tenant pays 100% of outgoings
- 1yr old building, offering excellent upside + good depreciation schedule
- Modern complex/ neat industrial
- 49m2 office area
- 204m2 warehouse space
- First floor office
- Private amenities (including shower)
- Located in the Heart of Brendale  $\,$
- Roller door access
- Ample onsite parking
- General Industry zoning (GI)
- Easy parking in complex
- Good internal racking height
- High bay lighting
- Natural light in warehouse
- 20 radial kilometers to Brisbane CBD
- Strategic Northside location
- Good access to Airport Precinct, Sunshine Coast & Gold Coast via Bruce Hwy & Gateway Motorway
- Alternative sizes are available

#### SOLD

Floor Area Suburb

Brendale Unit 1/ Lot 9/ 133 South Pine

Address

Property ID