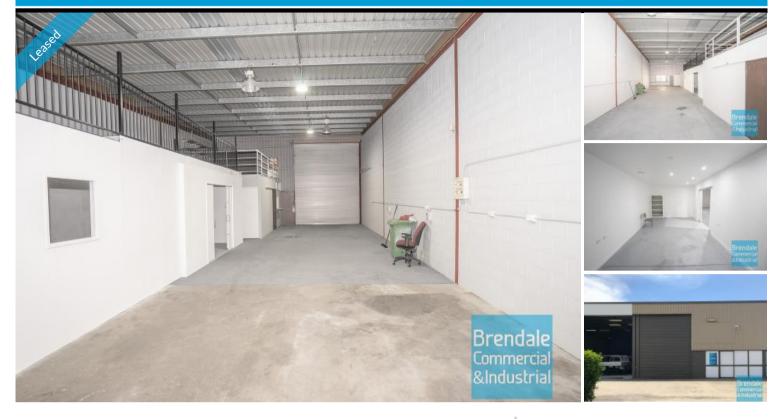

## [UNDER OFFER] 191M2 CLASSIC INDUSTRIAL OR STORAGE UNIT **EXCLUSIVE AGENCY**

[UNDER OFFER: PLEASE CONTACT US FOR SIMILAR PROPERTIES]

- 191m2 total space
- Classic industrial or storage unit
- Direct street frontage
- 31m2 office area
- 160m2 warehouse space
- Mezzanine storage
- Private kitchenette
- Private amenities
- Natural light in warehouse
- Roller door access
- Ample onsite parking
- 3 phase power
- General Industry zoning (GI)
- Easy parking in complex
- Good signage opportunities
- 20 radial kilometers to Brisbane CBD
- Strategic Northside location
- Good access to Airport Precinct, Sunshine Coast & Gold Coast via Bruce Hwy & Gateway Motorway