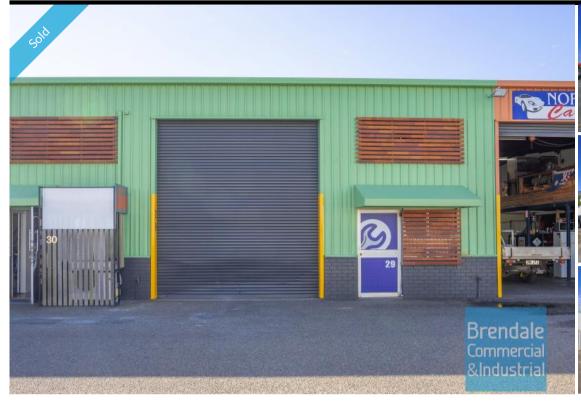

## [UNDER OFFER] 153M2 CLASSIC INDUSTRIAL OR STORAGE UNIT

[UNDER OFFER: PLEASE CONTACT US FOR SIMILAR PROPERTIES]

- 153m2 total space
- Classic industrial or storage unit
- Located in the Heart of Brendale
- Walking distance to Railway Station
- Access from the main road
- Roller door access
- Ample onsite parking
- Easy parking in complex
- $\hbox{-}\operatorname{Pole}\operatorname{sign}\operatorname{in}\operatorname{complex}$
- Multiple size options available
- 20 radial kilometres to Brisbane CBD
- Strategic Northside location
- Good access to Airport Precinct, Sunshine Coast & Gold Coast via Bruce Hwy & Gateway Motorway

Sale SOLD Floor Area 153 Suburb Brendale

AGENT DETAILS

Property ID

BILL MCILWRAITH \$\infty\$ 07 3205 3000

1716

stan@brendalecommercial.com.au

STAN TOPP **4** 0416 114 215

stan@brendalecommercial.com.au