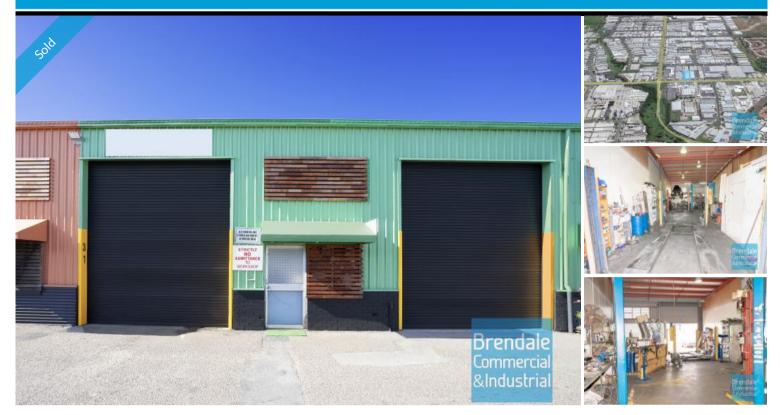

## [UNDER OFFER] 140M2 CLASSIC INDUSTRIAL OR STORAGE UNIT

[UNDER OFFER: PLEASE CONTACT US FOR SIMILAR PROPERTIES]

- 140m2 total space
- Classic industrial or storage unit
- Ideal workshop or small warehouse
- Small office area
- Roller door access
- Located in the Heart of Brendale
- 3 car parking spaces
- Easy parking in complex
- Pole sign in complex
- Walking distance to Railway Station
- Access from the main road
- 20 radial kilometres to Brisbane CBD
- Strategic Northside location
- Good access to Airport Precinct, Sunshine Coast & Gold Coast via Bruce Hwy & Gateway Motorway
- Need more space? Larger sizes are available

### SOLD

140 Brendale 1718