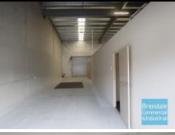

## **[UNDER OFFER] 324M2 INDUSTRIAL UNIT WITH OFFICE EXCLUSIVE AGENCY**

[UNDER OFFER: PLEASE CONTACT US FOR SIMILAR PROPERTIES]

- 324m2 total space
- Front unit in complex
- Tilt panel construction
- 224m2 office area
- 100m2 warehouse space
- Well maintained tenancy
- Modern complex
- Air conditioned office
- Office fitout included
- Fitout can be configured to suit
- Office over two levels
- Office overlooks warehouse
- Suspended ceiling & floor coverings included
- Private kitchenette
- Private amenities
- Roller door access
- Good internal racking height
- High bay lighting
- Natural light in warehouse
- Clearspan warehouse
- 2 car parking spaces
- Allocated parking
- 3 phase power
- General industry zoning
- 20 radial kilometers to Brisbane CBD
- Strategic Northside location
- Good access to Airport Precinct, Sunshine Coast & Gold Coast via Bruce Hwy & Gateway Motorway