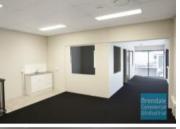

## **[UNDER OFFER] 324M2 INDUSTRIAL UNIT WITH OFFICE EXCLUSIVE AGENCY**

[UNDER OFFER: PLEASE CONTACT US FOR SIMILAR PROPERTIES]

- 324m2 total space
- Front unit in complex
- Tilt panel construction
- 224m2 office area
- 100m2 warehouse space
- Well maintained tenancy
- Modern complex
- Air conditioned office
- Office fitout included
- Fitout can be configured to suit
- Office over two levels
- Office overlooks warehouse
- Suspended ceiling & floor coverings included
- Private kitchenette
- Private amenities
- Roller door access
- Good internal racking height
- High bay lighting
- Natural light in warehouse
- Clearspan warehouse
- 2 car parking spaces
- Allocated parking
- 3 phase power
- General industry zoning
- 20 radial kilometers to Brisbane CBD
- Strategic Northside location
- Good access to Airport Precinct, Sunshine Coast & Gold Coast via Bruce Hwy & Gateway Motorway