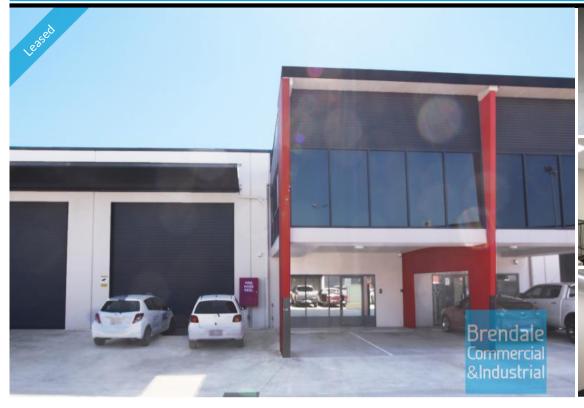

## **[UNDER OFFER] 324M2 INDUSTRIAL UNIT WITH OFFICE EXCLUSIVE AGENCY**

[UNDER OFFER: PLEASE CONTACT US FOR SIMILAR PROPERTIES]

- 324m2 total space
- Front unit in complex
- Tilt panel construction
- 224m2 office area
- 100m2 warehouse space
- Well maintained tenancy
- Modern complex
- Air conditioned office
- Office fitout included
- Fitout can be configured to suit
- Office over two levels
- Office overlooks warehouse
- Suspended ceiling & floor coverings included
- Private kitchenette
- Private amenities
- Roller door access
- Good internal racking height
- High bay lighting
- Natural light in warehouse
- Clearspan warehouse
- 2 car parking spaces
- Allocated parking
- 3 phase power
- General industry zoning
- 20 radial kilometers to Brisbane CBD
- Strategic Northside location
- Good access to Airport Precinct, Sunshine Coast & Gold Coast via Bruce Hwy & Gateway Motorway