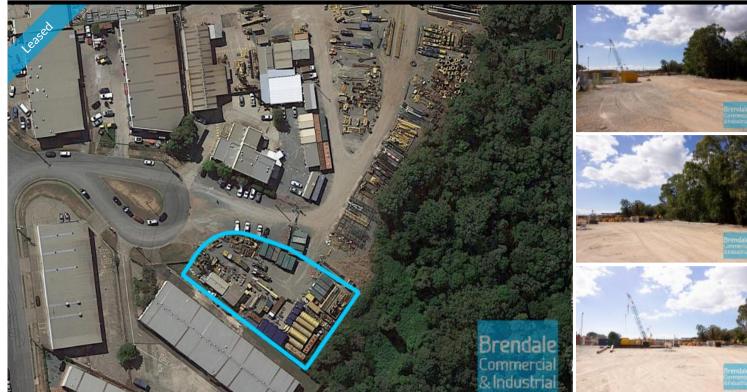

#### LAWNTON [UNDER CONTRACT] 2,555M2 HARDSTAND YARD **EXCLUSIVE AGENCY**

[UNDER CONTRACT: HOWEVER NEIGHBOURING SITE ALSO AVAILABLE]

- 2,555m2 hardstand yard
- Ideal contractors site yard
- Suitable for earthmoving equipment or truck storage
- Dual driveway access
- Exterior hardstand/ containers
- Exclusive use hardstand area
- Fenced yard area
- Semi-trailer access
- Drive around access
- Ample onsite parking
- Strategic Northside location
- Moreton Bay Regional council is the second fastest growing area in Australia

#### **LEASED**

Floor Area Suburb Property ID

### 2555 Lawnton

1727