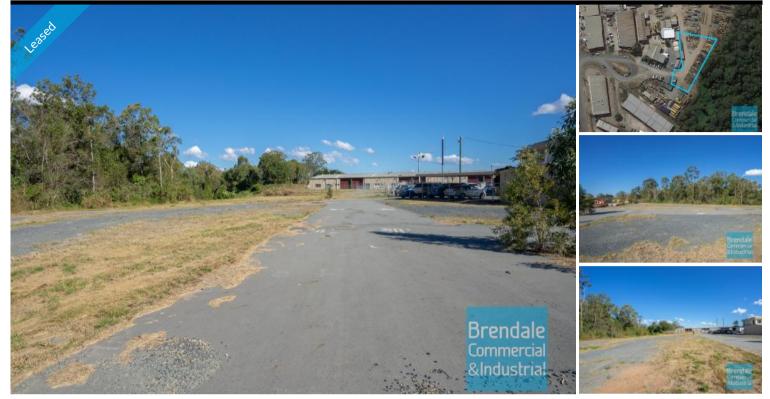

#### [UNDER OFFER: PLEASE CONTACT US FOR SIMILAR PROPERTIES]

- 2,400m2 hardstand yard
- Ideal contractors site yard
- Suitable for earthmoving equipment or truck storage
- Dual driveway access
- Exterior hardstand/ containers
- Exclusive use hardstand area
- Fenced yard area
- Semi-trailer access
- Drive around access
- Ample onsite parking
- Strategic Northside location
- Moreton Bay Regional council is the second fastest growing area in Australia

# 2400 Lawnton

1728