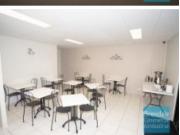

# [UNDER OFFER] 278M2 INDUSTRIAL UNIT WITH OFFICE

[UNDER OFFER: PLEASE CONTACT US FOR SIMILAR PROPERTIES]

- 278m2 total space
- Tilt panel construction
- Modern complex
- 50m2 office area
- 228m2 warehouse space
- Clean open plan office area
- Reception area
- Private amenities (including shower)
- $\hbox{-}\ Walking\ distance\ to\ Railway\ Station}$
- Ample onsite parking
- Awnings over roller doors
- Electric roller door
- Light industry zoning
- Easy parking in complex
- Good internal racking height
- High bay lighting
- 20 radial kilometers to Brisbane CBD
- Strategic Northside location
- Good access to Airport Precinct, Sunshine Coast & Gold Coast via Bruce Hwy & Gateway Motorway