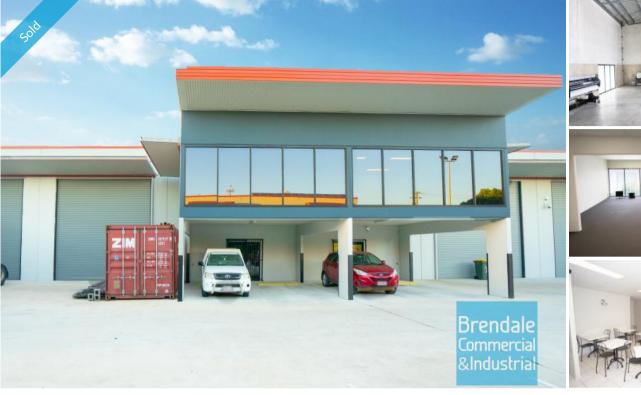

# [UNDER OFFER] 278M2 INDUSTRIAL UNIT WITH OFFICE

[UNDER OFFER: PLEASE CONTACT US FOR SIMILAR PROPERTIES]

- 278m2 total space
- Tilt panel construction
- Modern complex
- 50m2 office area
- 228m2 warehouse space
- Clean open plan office area
- Reception area
- Private amenities (including shower)
- $\hbox{-}\ Walking\ distance\ to\ Railway\ Station}$
- Ample onsite parking
- Awnings over roller doors
- Electric roller door
- Light industry zoning
- Easy parking in complex
- Good internal racking height
- High bay lighting
- 20 radial kilometers to Brisbane CBD
- Strategic Northside location
- Good access to Airport Precinct, Sunshine Coast & Gold Coast via Bruce Hwy & Gateway Motorway

## SOLD

278 Brendale 1730