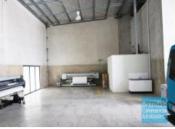

# [UNDER OFFER] 278M2 INDUSTRIAL UNIT WITH OFFICE

[UNDER OFFER: PLEASE CONTACT US FOR SIMILAR PROPERTIES]

- 278m2 total space
- Tilt panel construction
- Modern complex
- 50m2 office area
- 228m2 warehouse space
- Clean open plan office area
- Reception area
- Private amenities (including shower)
- $\hbox{-}\ Walking\ distance\ to\ Railway\ Station}$
- Ample onsite parking
- Awnings over roller doors
- Electric roller door
- Light industry zoning
- Easy parking in complex
- Good internal racking height
- High bay lighting
- 20 radial kilometers to Brisbane CBD
- Strategic Northside location
- Good access to Airport Precinct, Sunshine Coast & Gold Coast via Bruce Hwy & Gateway Motorway