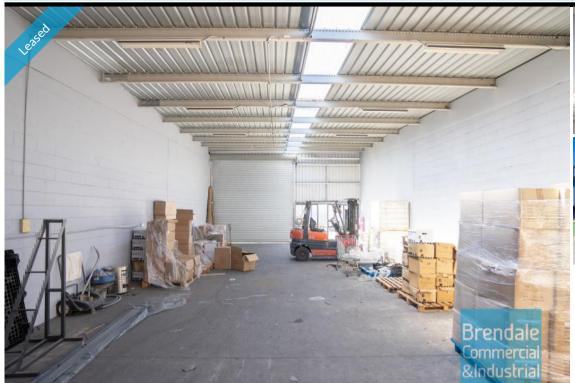

#### BRENDALE Unit 3/14 Belconnen Cres

[UNDER OFFER] 168M2 CLASSIC INDUSTRIAL UNIT EXCLUSIVE AGENCY

[UNDER OFFER: PLEASE CONTACT US FOR SIMILAR PROPERTIES]

- 168m2 total space
- Classic industrial or storage unit
- Private amenities
- Roller door access
- Ample onsite parking
- General Industry zoning (GI)
- Natural light in warehouse
- 20 radial kilometers to Brisbane CBD
- Strategic Northside location
- Good access to Airport Precinct, Sunshine Coast & Gold Coast via Bruce Hwy & Gateway Motorway