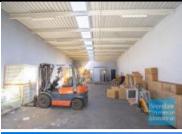

#### BRENDALE Unit 3/14 Belconnen Cres

[UNDER OFFER] 168M2 CLASSIC INDUSTRIAL UNIT EXCLUSIVE AGENCY

[UNDER OFFER: PLEASE CONTACT US FOR SIMILAR PROPERTIES]

- 168m2 total space
- Classic industrial or storage unit
- Private amenities
- Roller door access
- Ample onsite parking
- General Industry zoning (GI)
- Natural light in warehouse
- 20 radial kilometers to Brisbane CBD
- Strategic Northside location
- Good access to Airport Precinct, Sunshine Coast & Gold Coast via Bruce Hwy & Gateway Motorway