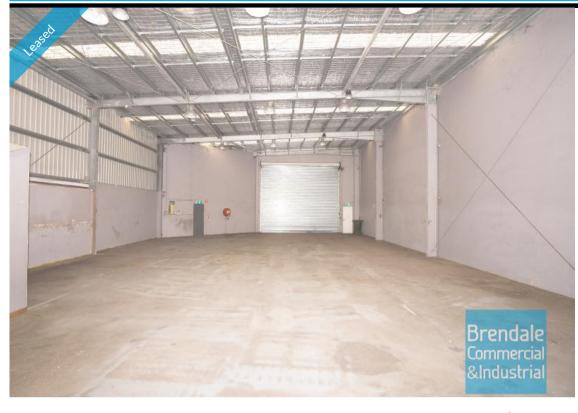

#### 329M2 INDUSTRIAL WARFHOUSE UNIT

- 329m2 total space
- Vacant and ready to occupy
- Ideal small warehouse or workshop
- Classic industrial or storage unit
- Clearspan warehouse
- Electric roller door
- Personnel entry door
- Good internal racking height
- Tilt panel construction
- High bay lighting
- Natural light in warehouse
- Private kitchenette
- Private amenities (including shower)
- Ample onsite parking
- Strategic Northside location
- Moreton Bay Regional council is the second fastest growing area in Australia

### **LEASED**

329 Lawnton Property ID 1754