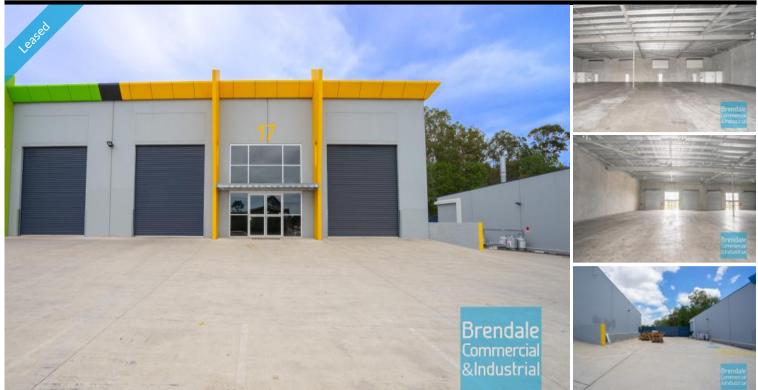

## LAWNTON 17/31-79 Paisley Dr 500M2 INDUSTRIAL WAREHOUSE UNIT EXCLUSIVE AGENCY

- 500m2 total space

- Tilt panel construction
- Newly constructed complex
- 50m2 office area
- 450m2 warehouse space
- Fitout can be configured to suit
- Clean open plan office area
- Air conditioned office
- Suspended ceiling & floor coverings included
- Data cabling included
- Private Kitchenette
- Private Amenities
- Shop front access
- Good internal racking height
- High bay lighting
- Natural light in warehouse
- Exterior hardstand/ containers
- Semi-trailer access
- 2 roller doors
- 5 car parking spaces
- 3 phase power
- General industry zoning
- Allocated parking
- 20 radial kilometers to Brisbane CBD
- Strategic Northside location

- Good access to Airport Precinct, Sunshine Coast & Gold Coast via Bruce Hwy & Gateway Motorway

For more information or to arrange an inspection please call THE EXCLUSIVE AGENTS Bill Mcilwraith or Stan Topp of Brendale Commercial & Industrial

# **LEASED**

Floor Area Suburb Address Property ID 500 Lawnton 17/ 31-79 Paisley Dr 1755