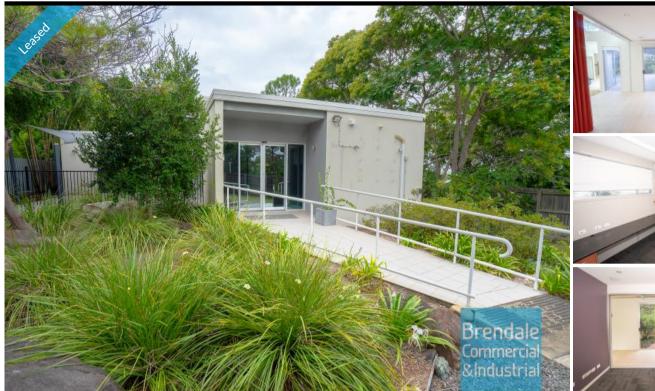

### MANGO HILL Unit 1/ 1721 Anzac Ave 130M2 PROFESSIONAL OFFICE SUITE EXCLUSIVE AGENCY

- 130m2 office or medical suite

- Directly opposite busy North Lakes Westfield shopping center (100m)
- Central North Lakes/ Mango Hill location
- Professional office
- Air conditioned
- Reception area
- Boardroom area
- Managers offices
- First floor office
- 40m2 outdoor terrace breakout space
- Store room
- Access from main road
- 14 car parking spaces
- Large parking area
- Large windows
- Blinds & fittings included
- Private kitchenette
- Private amenities
- Disabled toilet
- Located close to business services
- 100m from cafe's, restaurants and shops
- Strategic Northside location near M1 Bruce Highway

## LEASED

Floor Area Suburb Address Property ID 130 Mango Hill Unit 1/ 1721 Anzac Ave 1760