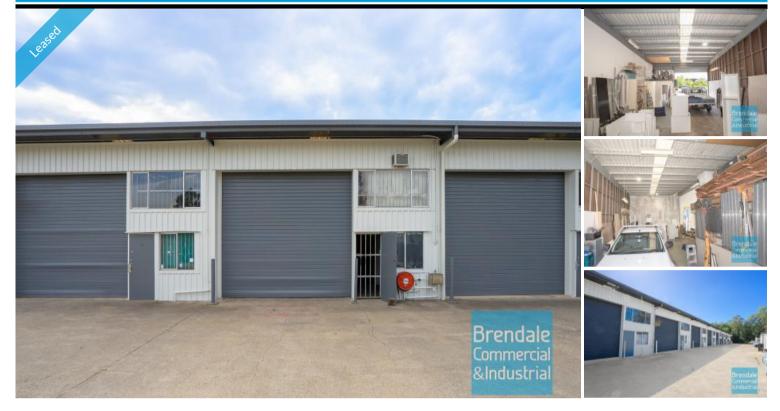

# LAWNTON 120M2 INDUSTRIAL UNIT EXCLUSIVE AGENCY

- 120m2 total space
- Classic industrial or storage unit
- Ideal small workshop or warehouse
- Small office included
- Ideal builders/ trade storage unit
- Roller door access
- Personnel door access
- Semi-trailer access
- Excellent truck access
- Drive around access
- Exterior hardstand/ containers
- Optional 1,500m2 or 3,000m2 yard available onsite (additional cost)
- Shared amenities
- Ample onsite parking
- 3 phase power
- $\hbox{-} \operatorname{Light\,industry\,zoning}\\$
- Easy parking in complex
- Natural light in warehouse
- Strategic Northside location
- Moreton Bay Regional council is the second fastest growing area in Australia

## **LEASED**

120 Lawnton 1761