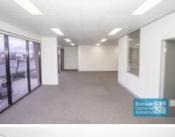

# 109M2 MODERN OFFICE SUITE

- 109m2 office suite\*\*
- (\*\*Alternative sizes available from 58m2 170m2)
- First floor office
- Air conditioned office space
- Clean open plan office area
- 2 managers offices/ meeting rooms
- Large external windows with natural light
- Suspended ceiling & floor coverings included
- Private kitchenette (inside tenancy)
- Private amenities (2 inside tenancy)
- Separate male and female toilets
- Data cabling included
- Tilt panel construction
- Modern complex
- Onsite café in complex
- Access from main road
- Dual driveway access
- Corner Site
- Ample onsite parking
- 20 radial kilometers to Brisbane CBD
- Strategic Northside location
- Good access to Airport Precinct, Sunshine Coast & Gold Coast via Bruce Hwy & Gateway Motorway
- \*\*Alternative sizes available from 58m2 170m2, please contact us for all options.