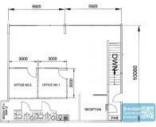

# 109M2 MODERN OFFICE SUITE

- 109m2 office suite\*\*
- (\*\*Alternative sizes available from 58m2 170m2)
- First floor office
- Air conditioned office space
- Clean open plan office area
- 2 managers offices/ meeting rooms
- Large external windows with natural light
- Suspended ceiling & floor coverings included
- Private kitchenette (inside tenancy)
- Private amenities (2 inside tenancy)
- Separate male and female toilets
- Data cabling included
- Tilt panel construction
- Modern complex
- Onsite café in complex
- Access from main road
- Dual driveway access
- Corner Site
- Ample onsite parking
- 20 radial kilometers to Brisbane CBD
- Strategic Northside location
- Good access to Airport Precinct, Sunshine Coast & Gold Coast via Bruce Hwy & Gateway Motorway
- \*\*Alternative sizes available from 58m2 170m2, please contact us for all options.