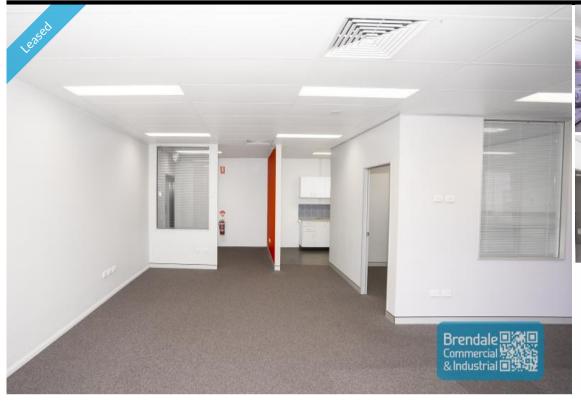

# 109M2 MODERN OFFICE SUITE

- 109m2 office suite\*\*
- (\*\*Alternative sizes available from 58m2 170m2)
- First floor office
- Air conditioned office space
- Clean open plan office area
- 2 managers offices/ meeting rooms
- Large external windows with natural light
- Suspended ceiling & floor coverings included
- Private kitchenette (inside tenancy)
- Private amenities (2 inside tenancy)
- Separate male and female toilets
- Data cabling included
- Tilt panel construction
- Modern complex
- Onsite café in complex
- Access from main road
- Dual driveway access
- Corner Site
- Ample onsite parking
- 20 radial kilometers to Brisbane CBD
- Strategic Northside location
- Good access to Airport Precinct, Sunshine Coast & Gold Coast via Bruce Hwy & Gateway Motorway
- \*\*Alternative sizes available from 58m2 170m2, please contact us for all options.