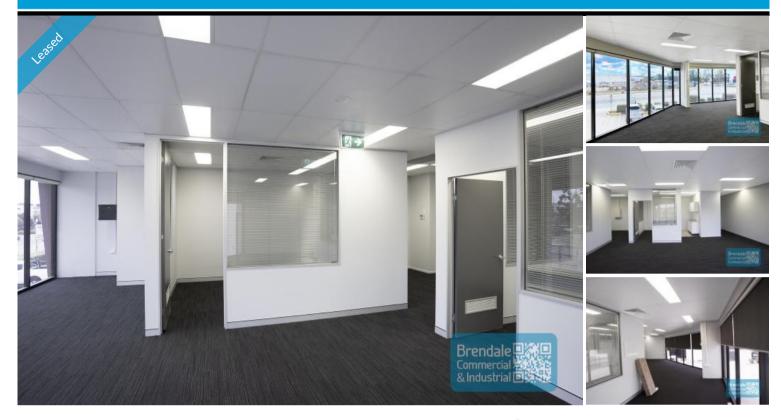

#### 95M2 MODERN OFFICE SUITE

- 95m2 office suite
- Air conditioned office
- First floor office space
- Clean open plan office area
- 2 managers offices/ meeting rooms
- Suspended ceiling & floor coverings included
- Private kitchenette (inside tenancy)
- Modern amenities (inside tenancy)
- Large external windows with natural light
- Tilt panel construction
- Modern complex
- Onsite café in complex
- Access from main road
- Dual driveway access
- Corner Site
- Ample onsite parking
- 20 radial kilometers to Brisbane CBD
- Strategic Northside location
- Good access to Airport Precinct, Sunshine Coast & Gold Coast via Bruce Hwy & Gateway Motorway