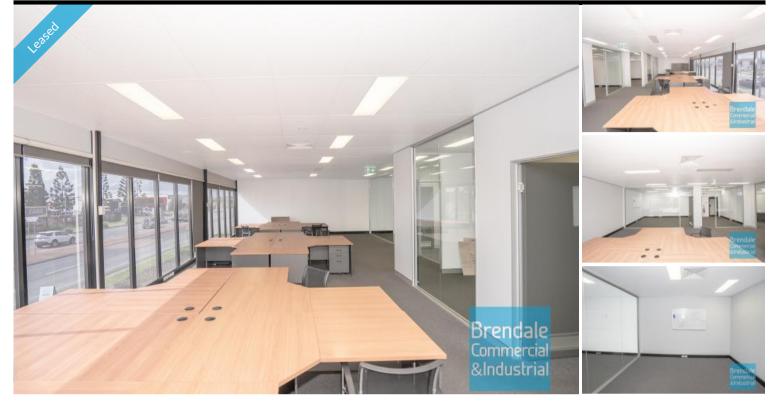

## BRENDALE Unit 3/257 Leitchs Rd 178M2 MODERN OFFICE SUITE

- 178m2 office suite
- Tilt panel construction
- Modern complex
- Air conditioned office
- Clean open plan office area
- First floor office
- Suspended ceiling
- Floor coverings included
- Data cabling included
- Large windows
- Onsite café in complex
- Private kitchenette
- Modern amenities
- Access from main road
- Dual driveway access
- Corner Site
- Ample onsite parking
- 20 radial kilometers to Brisbane CBD
- Strategic Northside location