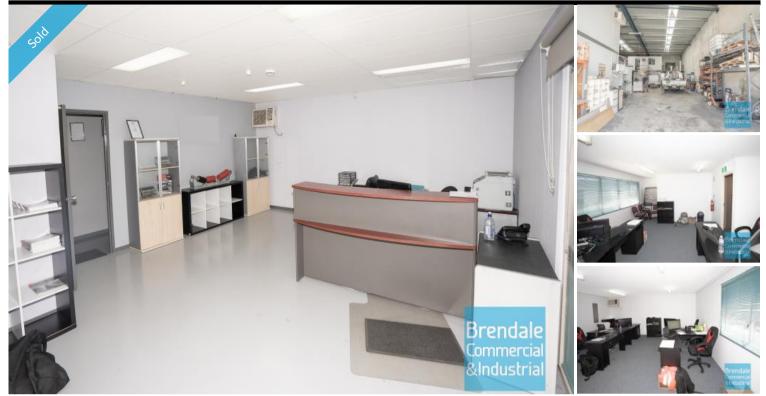

### **BRENDALE** [UNDER OFFER] 312M2 INDUSTRIAL UNIT WITH OFFICE **EXCLUSIVE AGENCY**

[UNDER OFFER - Please contact us for similar properties]

- 312m2 total space
- Tilt panel construction
- Well maintained tenancy
- Ideal small warehouse
- 64m2 office area
- 248m2 warehouse space
- Mezzanine storage
- Office overlooks warehouse
- Office over two levels
- Good internal racking height
- High bay lighting
- Natural light in warehouse
- Located in the Heart of Brendale
- Ample onsite parking
- 3 phase power
- General Industry zoning (GI)
- 20 radial kilometers to Brisbane CBD
- Strategic Northside location

- Good access to Airport Precinct, Sunshine Coast & Gold Coast via Bruce Hwy & Gateway Motorway

For more information or to arrange an inspection please call THE EXCLUSIVE AGENTS Bill Mcilwraith or Stan Topp of Brendale Commercial & Industrial