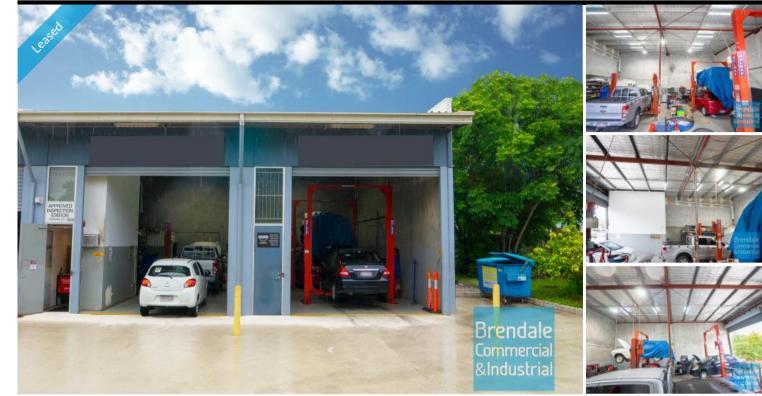

#### KALLANGUR 151M2 INDUSTRIAL UNIT WITH OFFICE EXCLUSIVE AGENCY

- 151m2 total space
- Ideal workshop or warehouse
- Small office area
- Price includes outgoings!
- 2 roller doors
- Private amenities
- Private kitchenette
- Tilt panel construction
- Modern complex
- Ample onsite parking
- High bay lighting
- Mixed industry and business zoning
- Strategic Northside location
- Moreton Bay Regional council is the second fastest growing area in Australia

## LEASED

151 Kallangur 1773