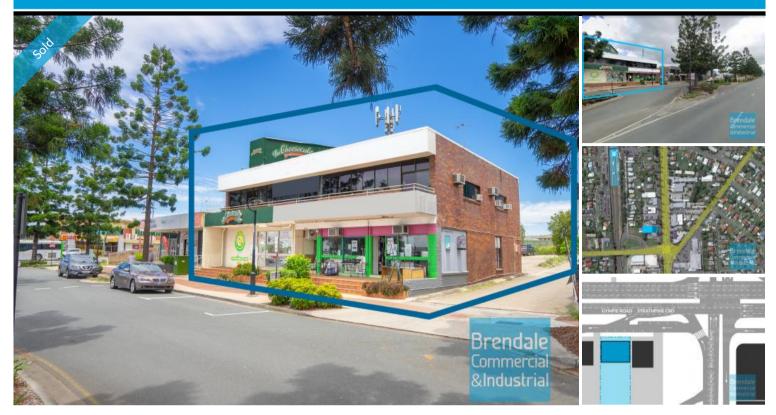

#### **STRATHPINE**

486 Gympie Rd

[UNDER OFFER] 957M2 MAIN ROAD SITE WITH 436M2 COMMERCIAL FREESTANDER EXCLUSIVE AGENCY

#### [UNDER OFFER: PLEASE CONTACT US FOR SIMILAR PROPERTIES]

- 957m2 Gympie Road site
- 436m2 existing freestanding building
- Main road frontage in Strathpine CBD
- Ideal for Developer or Owner Occupier
- Tenanted investment
- Site includes holding income from 3 tenancies
- 112-314m2 available for owner occupier (flexible lease) or continue to collect rental income
- Opportunity to increase current rental return or owner occupy
- Current zoning allows multi storey development
- Commercial development land
- Walking distance to Railway Station (300m)
- Located near shops & business services
- Well located in Strathpine CBD (mixed commercial/residential area)
- Direct access to building from main road (slip road front of building)
- Ample parking (on street parking at front of tenancy & parking at rear)
- Currently holds a commercial zoning
- Regular shaped allotment ideal for development
- Join Brisbane's development boom
- Ground floor shop front access
- Good signage opportunities to main road
- Ideal location for apartments next to transport hub
- Strategic Northside location
- Moreton Bay Regional council is the second fastest growing area in Australia
- Need a smaller space? Alternative sizes are available

## SOLD

436 Strathpine 486 Gympie Rd 1776